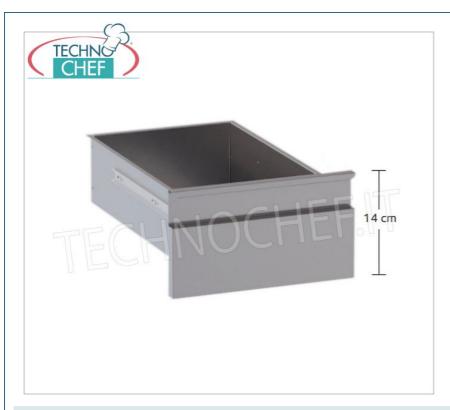

## DRAWER with BUILT-IN DRAWER HOLDER, suitable for TABLES with a DEPTH of 700 mm:

- made of 304 stainless steel, 18/10 Scotch Brite finish;
- telescopic slide guides ;
- height: 140mm

**NB**: available in **AISI 430** stainless steel upon request, at a reduced price.

#### **AVAILABLE MODELS**

MZCS\_13\_3

**Delivery** from 8 to 15 days

Drawer on guides with drawer holder, dimensions mm. 300x680x140h

Drawer on telescopic guides with drawer holder, for 700 mm deep tables, dimensions  $300x680x140h\ mm$ 

MZCS\_13\_4

**Delivery** from 8 to 15 days

Drawer on guides with drawer holder, dimensions mm. 400x680x140h

Drawer on telescopic guides with drawer holder, for 700 mm deep tables, dimensions 400x680x140h mm

# **Drawer on guides with drawer holder, dimensions mm. 500x680x140h**Drawer on telescopic guides with drawer holder, for 700 mm deep tables, dimensions 500x680x140h mm