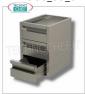

### DRAWER UNIT with 3 DRAWERS, in the BUILT-IN version, for TABLES with DEPTH of 600 and 700 mm:

- made of AISI 304 stainless steel, 18/10 Scotch Brite finish;
- $\circ$  telescopic sliding guides .

 ${\bf NB}$  : on request available in  ${\bf AISI}$  430 stainless steel, at a reduced price.  ${\bf CE}$   ${\bf mark}$   ${\bf Made}$  in  ${\bf Italy}$ 

# Chest of drawers with 3 drawers on guides, dimensions mm. 400x580x540h

Chest of drawers with 3 drawers on telescopic guides, in BUILT-IN VERSION, for tables 600 mm deep, dimensions mm. 400x580x540h