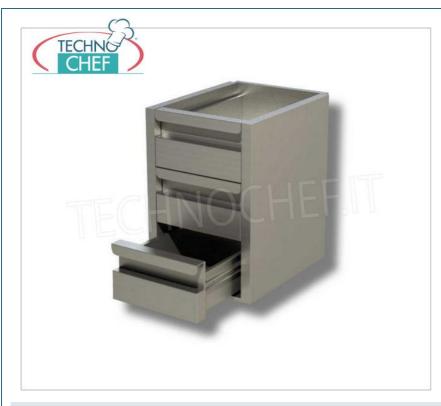

### DRAWER UNIT with 3 DRAWERS, in the BUILT-IN version, for TABLES with DEPTH of 600 and 700 mm:

- made of AISI 304 stainless steel, 18/10 Scotch Brite finish;
- $\circ$  telescopic sliding guides .

 ${\bf NB}$  : on request available in  ${\bf AISI}$  430 stainless steel, at a reduced price.  ${\bf CE}$   ${\bf mark}$   ${\bf Made}$  in  ${\bf Italy}$ 

# Chest of drawers with 3 drawers on guides, dimensions mm. 400x580x540h

Chest of drawers with 3 drawers on telescopic guides, in BUILT-IN VERSION, for tables 600 mm deep, dimensions mm. 400x580x540h