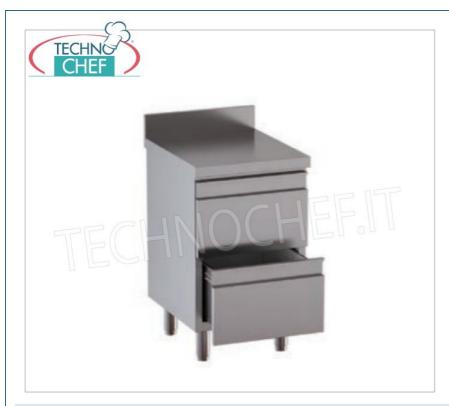

## PROFESSIONAL DESCRIPTION

CHEST OF DRAWERS with 2 DRAWERS, complete with WORKTOP, FEET and UPSTAND, for TABLES with DEPTH of 600 and 700 mm

- made of 304 stainless steel, Scotch Brite 18/10 finish;
- drawers with shaped handle sliding on telescopic guides ,
- 40 mm worktop with **backsplash** ,
- stainless steel feet, adjustable in height .

## AVAILABLE MODELS

Delivery

Chest of drawers with 2 drawers on guides with backsplash, dimensions mm. 500x600x850h Chest of drawers with 2 drawers on telescopic guides complete with worktop, splashback and adjustable feet, Line 600, dimensions mm. 500x600x850h

MZM2CS\_85\_5A

Chest of drawers with 2 drawers on guides with

backsplash, dimensions mm. 500x700x850h Chest of drawers with 2 drawers on telescopic guides complete with worktop, splashback and adjustable feet, Line 700, dimensions mm. 500x700x850h

Delivery