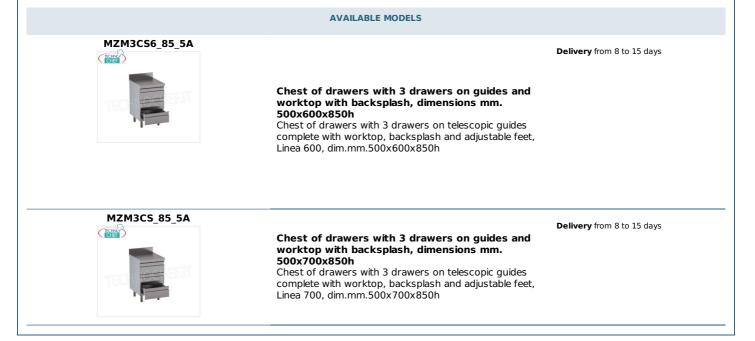

Services and Technologies for professional catering since 1973

PROFESSIONAL DESCRIPTION

DRAWER UNIT with 3 DRAWERS, complete with WORKTOP, UPSTAND and FEET, for TABLES with DEPTH of 600 and 700 mm :

• made of 304 stainless steel , 18/10 Scotch Brite finish,

- $\circ~$  drawers with shaped  $\ensuremath{\textbf{handle sliding}}$  on  $\ensuremath{\textbf{telescopic guides}}$  ,
- 40 mm worktop with **backsplash** ,
- stainless steel feet, adjustable in height .