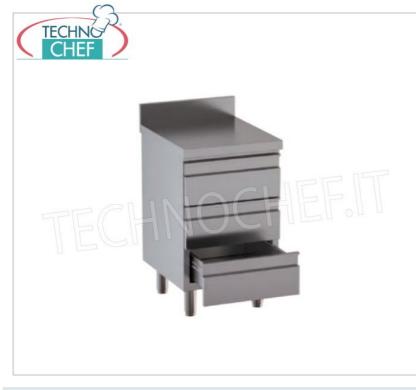

Services and Technologies for professional catering since 1973

PROFESSIONAL DESCRIPTION

DRAWER UNIT with 3 DRAWERS, complete with WORKTOP, UPSTAND and FEET, for TABLES with DEPTH of 600 and 700 mm :

• made of 304 stainless steel , 18/10 Scotch Brite finish,

- $\circ~$  drawers with shaped  $\ensuremath{\textbf{handle sliding}}$  on  $\ensuremath{\textbf{telescopic guides}}$  ,
- 40 mm worktop with **backsplash** ,
- stainless steel feet, adjustable in height .