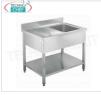

### TCF043-000240

**Delivery** from 8 to 15 days

## Sink 1 bowl, 1 drainer on the left, dimensions mm. 1000x700x950h

1 bowl sink 500x400x250 mm, with left drainer and lower shelf, dimensions 1000x700x950h mm