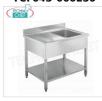

#### TCF043-000250

1 bowl sink, 1 drainer on the left, dimensions mm. 1200x700x950h

1 bowl sink 500x500x300 mm, with drainer on the left and lower shelf, dimensions 1200x700x950h mm

**Delivery** from 8 to 15 days