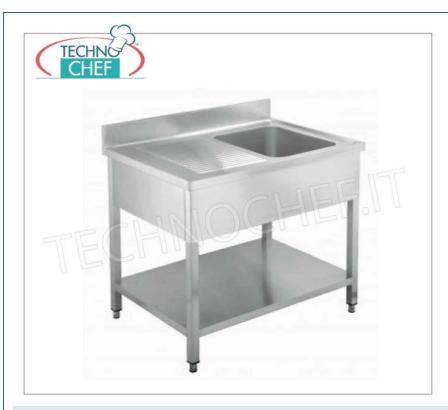

#### PROFESSIONAL DESCRIPTION

- 1 BOWL SINK with DRAINER ON THE LEFT, in PANELED VERSION with lower shelf, complete range with DEPTH of 700 mm:
- Stainless steel structure ;
- Top and basin in AISI 304 stainless steel;
- Lower shelf with Omega reinforcement;
- Rear splashback h 100 mm;
- Complete with waste, overflow;
- $\circ \ \, \text{Adjustable feet} \; .$

## Sink 1 bowl, 1 drainer on the left, dimensions mm. 1000x700x950h

1 bowl sink 500x400x250 mm, with left drainer and lower shelf, dimensions 1000x700x950h mm