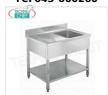

#### TCF043-000260

**Delivery** from 8 to 15 days

# 1 bowl sink, 1 drainer on the left, dimensions mm. $1400 \times 700 \times 950 h$

Single bowl sink 600x500x300 mm, with drainer on the left and lower shelf, dimensions 1400x700x950h mm