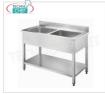

# TCF043-000450

2 bowl sink without drainer, dimensions mm.  $1200 \times 700 \times 950 h$ 

Sink 2 bowls mm 500x500x300 without drainer, in paneled version with lower shelf, dimensions mm 1200x700x950h