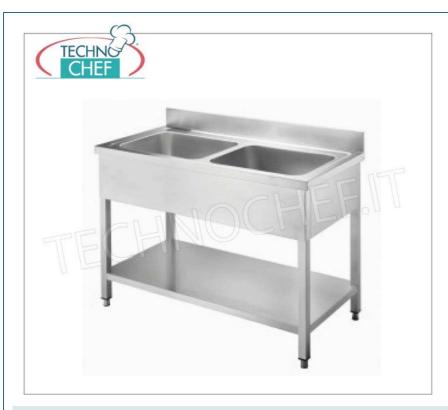

## PROFESSIONAL DESCRIPTION

- 2 BOWL SINK without drainer, in PANELED VERSION with lower shelf, complete range made with a DEPTH of 700 mm:
- Stainless steel structure;
- $\circ\,$  Top and tanks in AISI 304 stainless steel ,
- $\circ\;$  complete with waste, overflow,
- Rear splashback h 100 mm,
- 500x500x300 mm tubs
- Lower shelf with Omega reinforcement;
- Adjustable feet .

# TCF043-000450

2 bowl sink without drainer, dimensions mm.  $1200 \times 700 \times 950 h$ 

Sink 2 bowls mm 500x500x300 without drainer, in paneled version with lower shelf, dimensions mm 1200x700x950h