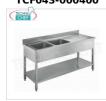

# 2 bowl sink with drainer on the right, dimensions mm. $1800 \times 700 \times 950 h$

2-bowl sink measuring 500x500x300 mm with drainer on the right and lower shelf, dimensions 1800x700x950h mm

MZVMB

Delivery from 4 to 9 days