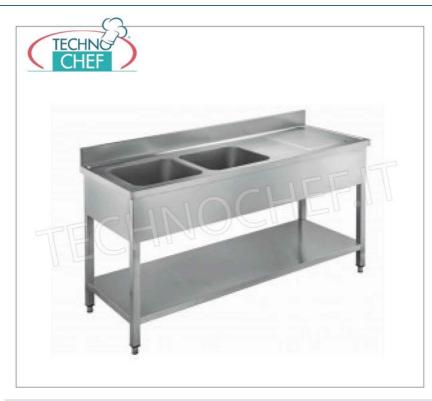

### 2 BOWL SINK with DRAINER ON THE RIGHT, PANELED version with lower shelf, complete range with DEPTH of 700 mm:

- Stainless steel structure;
- Top and basin in AISI 304 stainless steel;
- Lower shelf with Omega reinforcement;
- Rear splashback h 100 mm,
- 400x500x250 and 500x500x300 mm tubs
- o complete with waste, overflow,
- adjustable feet .

# 2 bowl sink with drainer on the right, dimensions mm. 1600x700x950h

2-bowl sink measuring 400x500x250 mm with drainer on the right and lower shelf, dimensions 1600x700x950h mm

# 2 bowl sink with drainer on the right, dimensions mm. $1800 \times 700 \times 950 h$

2-bowl sink measuring 500x500x300 mm with drainer on the right and lower shelf, dimensions 1800x700x950h mm

MZVMB

Delivery from 4 to 9 days