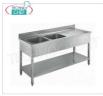

# 2 bowl sink with drainer on the right, dimensions mm. 1600x700x950h

2-bowl sink measuring 400x500x250 mm with drainer on the right and lower shelf, dimensions 1600x700x950h mm