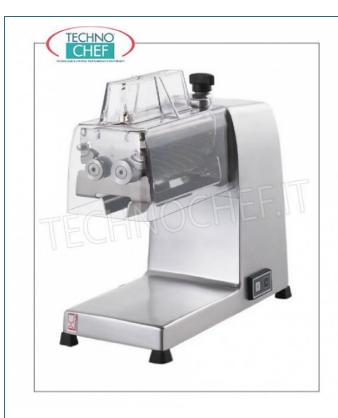

Services and Technologies for professional catering since 1973

| CODE      | DESCRIPTION                                                                                                                                          | PRICE/DELIVERY                   |
|-----------|------------------------------------------------------------------------------------------------------------------------------------------------------|----------------------------------|
| OS-INT90E | ELECTRIC meat tenderizer, with ROLLERS of 44+44 STAINLESS STEEL blades, max insertable thickness mm 20, V.230/1, kw 0,40, dimensions mm 200x450x440h | <b>Delivery</b> from 4 to 9 days |

## PROFESSIONAL DESCRIPTION

Mod.OS-INT90E - ELECTRIC MEAT TENDERIZER with 2 Rollers with 44+44 stainless steel blades :

- made of anodized aluminum;
- equipped with 2 rollers with 44+44 blades for each roller;
- maximum thickness of the product to be introduced mm 20;
- **blade cover combs** to accompany the cutting of the meat;
- makes the meat tender and easy to cook;
- by inserting a slice of normal quality meat into the tenderizing unit, thousands of engraving knives of the tenderizing blades enter deeply, cutting off the muscle fibers and tendons, with a surprising result, all the fibers are interrupted, giving the meat a more compact appearance;
- fully hermetic motor with forced air flow cooling system;
- $\circ \ \ \text{possibility of working for several consecutive hours without heating up the cutting unit and without making any noise;}\\$
- the powerful gear motor unit remains stable on and off the workbench

## CE mark Made in Italy

| Made in Italy             |          |  |
|---------------------------|----------|--|
| TECHNICAL CARD            |          |  |
| power supply              | Monofase |  |
| Volts                     | V 230/1  |  |
| frequency (Hz)            | 50       |  |
| motor power capacity (Kw) | 0,4      |  |
| net weight (Kg)           | 23       |  |
| breadth (mm)              | 200      |  |
| depth (mm)                | 450      |  |
| height (mm)               | 440      |  |