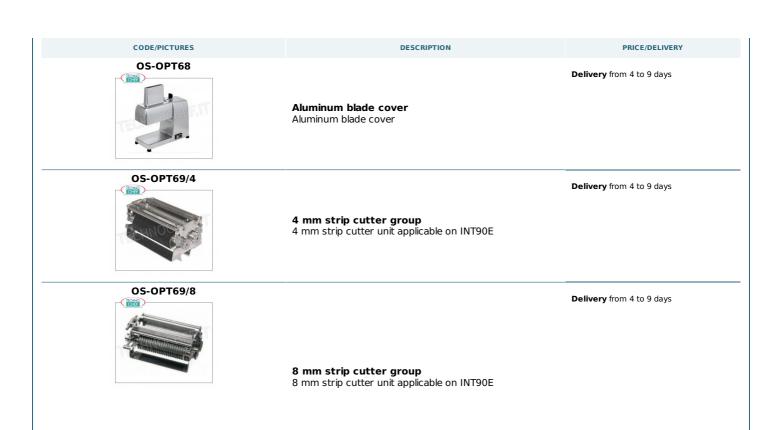

**TECHNICAL CARD** 

6 mm strip cutter unit applicable on INT90E

12 mm strip cutter unit applicable on INT90E

OS-OPT69/12

Delivery from 4 to 9 days

12 mm strip cutter unit