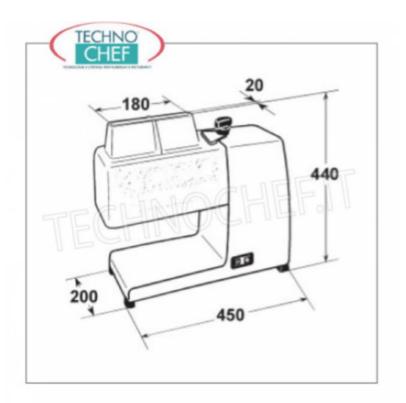

## CE mark Made in Italy

| Made in Italy             |          |  |
|---------------------------|----------|--|
| TECHNICAL CARD            |          |  |
| power supply              | Monofase |  |
| Volts                     | V 230/1  |  |
| frequency (Hz)            | 50       |  |
| motor power capacity (Kw) | 0,4      |  |
| net weight (Kg)           | 23       |  |
| breadth (mm)              | 200      |  |
| depth (mm)                | 450      |  |
| height (mm)               | 440      |  |