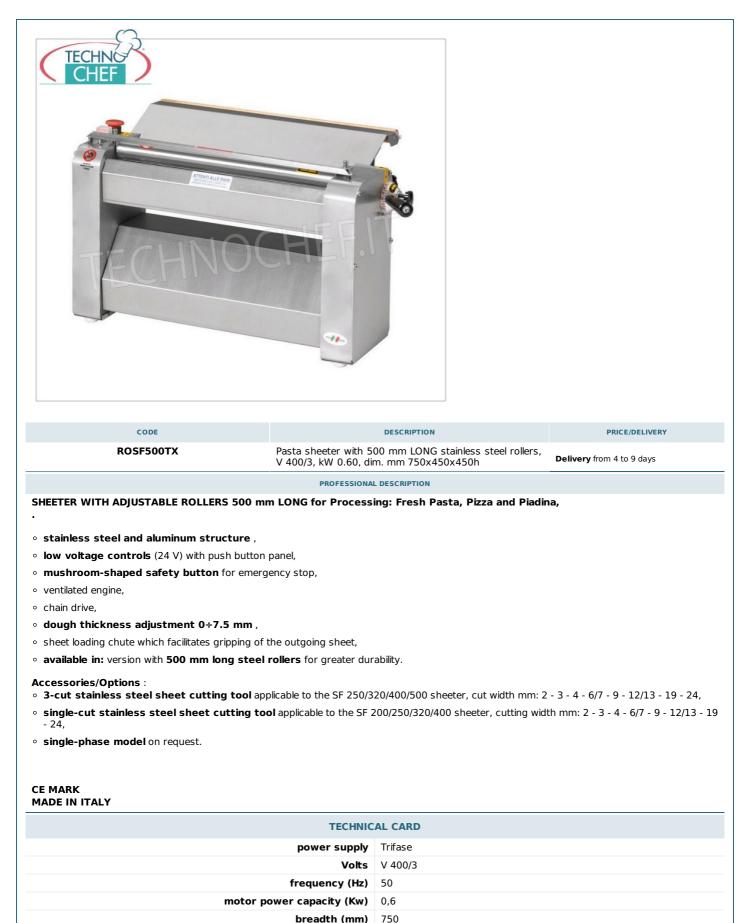

Services and Technologies for professional catering since 1973

depth (mm)

450

|                     | height (mm) 450                                                                                                                                                                                                    |                                  |
|---------------------|--------------------------------------------------------------------------------------------------------------------------------------------------------------------------------------------------------------------|----------------------------------|
|                     | TECHNICAL CARD                                                                                                                                                                                                     |                                  |
| CODE/PICTURES       | DESCRIPTION                                                                                                                                                                                                        | PRICE/DELIVERY                   |
| V.230/1<br>MONOFASE | <b>Version with single-phase power supply V. 230/1</b><br>Version with V.230/1 single-phase power supply, for<br>sheeters.                                                                                         | <b>Delivery</b> from 4 to 9 days |
| ROAPP180X1          | <b>Single cut stainless steel pastry cutter tool</b><br>Single-cut stainless steel sheet cutting tool applicable to<br>the SF 250/320/400/500 sheeter, cutting width mm: 2 - 3<br>- 4 - 6/7 - 9 - 12/13 - 19 - 24. | Delivery from 4 to 9 days        |
| ROAPP180X3          | <b>Stainless steel 3-cut sheet cutting tool</b><br>Stainless steel 3-cut sheet cutting tool applicable to the<br>SF 250/320/400/500 sheeter, cut width mm: 2 - 3 - 4 -<br>6/7 - 9 - 12/13 - 19 - 24.               | <b>Delivery</b> from 4 to 9 days |