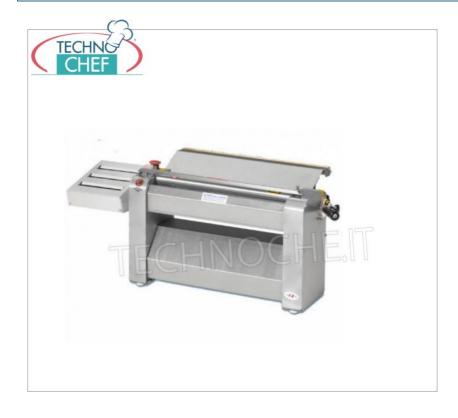

Services and Technologies for professional catering since 1973

depth (mm)

450

|                     | height (mm) 450                                                                                                                                                                                                    |                                  |
|---------------------|--------------------------------------------------------------------------------------------------------------------------------------------------------------------------------------------------------------------|----------------------------------|
|                     | TECHNICAL CARD                                                                                                                                                                                                     |                                  |
| CODE/PICTURES       | DESCRIPTION                                                                                                                                                                                                        | PRICE/DELIVERY                   |
| V.230/1<br>MONOFASE | <b>Version with single-phase power supply V. 230/1</b><br>Version with V.230/1 single-phase power supply, for<br>sheeters.                                                                                         | <b>Delivery</b> from 4 to 9 days |
| ROAPP180X1          | <b>Single cut stainless steel pastry cutter tool</b><br>Single-cut stainless steel sheet cutting tool applicable to<br>the SF 250/320/400/500 sheeter, cutting width mm: 2 - 3<br>- 4 - 6/7 - 9 - 12/13 - 19 - 24. | Delivery from 4 to 9 days        |
| ROAPP180X3          | <b>Stainless steel 3-cut sheet cutting tool</b><br>Stainless steel 3-cut sheet cutting tool applicable to the<br>SF 250/320/400/500 sheeter, cut width mm: 2 - 3 - 4 -<br>6/7 - 9 - 12/13 - 19 - 24.               | <b>Delivery</b> from 4 to 9 days |