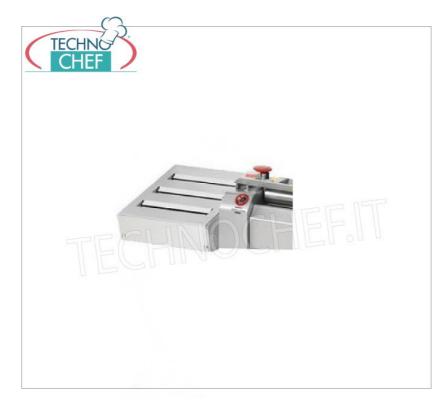

Services and Technologies for professional catering since 1973

depth (mm)

450

|                     | height (mm) 450                                                                                                                                                                                                    |                                  |
|---------------------|--------------------------------------------------------------------------------------------------------------------------------------------------------------------------------------------------------------------|----------------------------------|
|                     | TECHNICAL CARD                                                                                                                                                                                                     |                                  |
| CODE/PICTURES       | DESCRIPTION                                                                                                                                                                                                        | PRICE/DELIVERY                   |
| V.230/1<br>MONOFASE | <b>Version with single-phase power supply V. 230/1</b><br>Version with V.230/1 single-phase power supply, for<br>sheeters.                                                                                         | <b>Delivery</b> from 4 to 9 days |
| ROAPP180X1          | <b>Single cut stainless steel pastry cutter tool</b><br>Single-cut stainless steel sheet cutting tool applicable to<br>the SF 250/320/400/500 sheeter, cutting width mm: 2 - 3<br>- 4 - 6/7 - 9 - 12/13 - 19 - 24. | Delivery from 4 to 9 days        |
| ROAPP180X3          | <b>Stainless steel 3-cut sheet cutting tool</b><br>Stainless steel 3-cut sheet cutting tool applicable to the<br>SF 250/320/400/500 sheeter, cut width mm: 2 - 3 - 4 -<br>6/7 - 9 - 12/13 - 19 - 24.               | <b>Delivery</b> from 4 to 9 days |