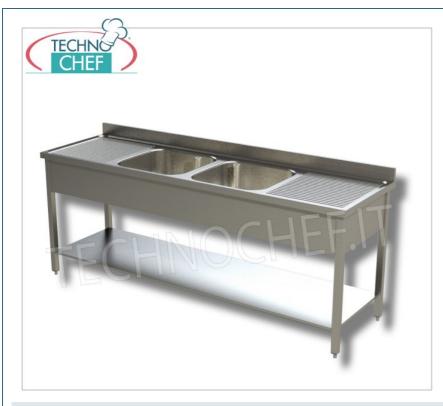

### PROFESSIONAL DESCRIPTION

SINK with 2 BOWLS and 2 DRIP TRAYS, in PANELED VERSION with lower shelf, complete range with DEPTH of 600 mm

- Stainless steel structure;
- Top and bowls in AISI 304 stainless steel;
- Rear splashback h 100 mm,
- 2 central tanks measuring 500x400x250h mm ,
- $\circ~$  Lower shelf with Omega reinforcement ;
- $\circ\,$  Complete with waste and overflow,
- Height-adjustable feet .

# TCF043-000570

Sink 2 bowls 2 drains, dimensions mm.

2000x600x950h Sink 2 bowls 500x400x250 mm with 2 drains and lower shelf, dimensions 2000x600x950h mm

TECHNICAL CARD

CODE/PICTURES DESCRIPTION PRICE/DELIVERY