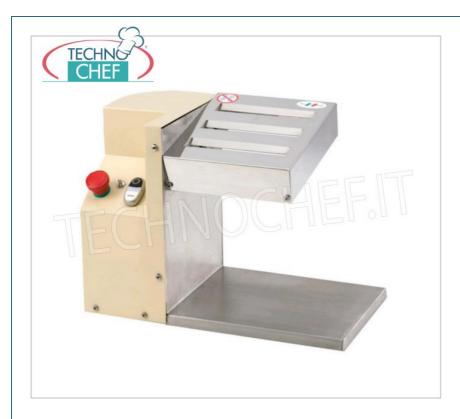

Services and Technologies for professional catering since 1973

| CODE      | DESCRIPTION                                                                                                                                               | PRICE/DELIVERY                   |
|-----------|-----------------------------------------------------------------------------------------------------------------------------------------------------------|----------------------------------|
| ROTF180X3 | Electric SHEET CUTTER with 3 fixed cuts to choose from: $1.6 - 2 - 2/3 - 3 - 4 - 6/7 - 9 - 12/13 - 19 - 24$ mm., maximum cutting width 180 mm, V. 230 /1. | <b>Delivery</b> from 4 to 9 days |

## THREE CUT ELECTRIC PASTRY CUTTER:

- stainless steel structure ,
- 3-cut stainless steel sheet cutter,
- $\circ~$  low voltage electrical control panel ,
- $\circ~$  maximum cutting width 180 mm ,
- $\circ~$  n°3 fixed cuts to choose between: 1.6 2 2/3 3 4 6/7 9 12/13 19 24 mm.

## CE MARK MADE IN ITALY

| TECHNICAL CARD  |          |  |
|-----------------|----------|--|
| power supply    | Monofase |  |
| Volts           | V 230/1  |  |
| frequency (Hz)  | 50       |  |
| net weight (Kg) | 18       |  |
| breadth (mm)    | 385      |  |
| depth (mm)      | 300      |  |
| height (mm)     | 254      |  |
|                 |          |  |