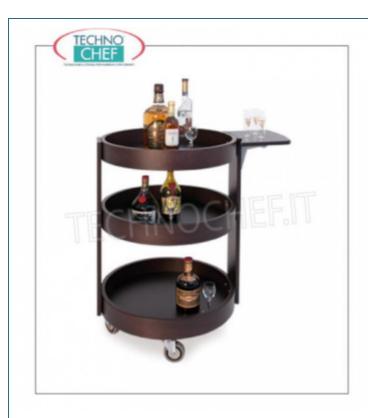

Services and Technologies for professional catering since 1973

| CODE     | DESCRIPTION                                                                                                     | PRICE/DELIVERY                   |
|----------|-----------------------------------------------------------------------------------------------------------------|----------------------------------|
| MC-6310W | Round wall-mounted trolley in solid wood WENGE 'color, with reclosable side shelf, Weight 40 Kg, dim.mm.590x800 | <b>Delivery</b> from 4 to 9 days |

# ROUND PORTALS TROLLEY in SOLID WOOD color WENGE ':

- solid wengé beech wood frame;
- 3 round plywood floors;
- reclosable side support shelf;
- $\circ~$  pivoting wheels with a diameter of 80 mm ;
- max size dimensions mm 590x800 .