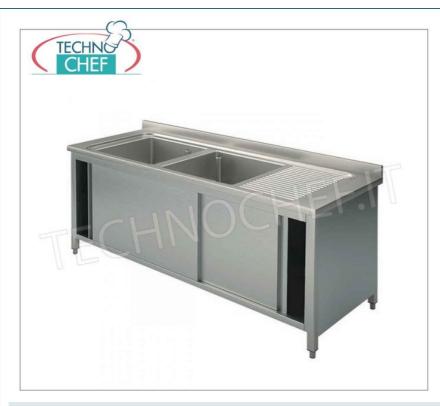

## PROFESSIONAL DESCRIPTION

- 2 BOWL SINK with DRIP RIGHT, in CABINET VERSION with sliding doors, complete range with DEPTH of 700 mm:
- Stainless steel structure;
- $\circ\,$  Top and bowls in AISI 304 stainless steel;
- $\circ$  Hollow-core sliding doors ;
- Lower shelf with Omega reinforcement;
- Rear splashback h 100 mm,
- 2 tanks measuring 400x500x250 or 500x500x300 mm ,
- Complete with waste and overflow;
- adjustable feet .

# 2 bowl sink with drainer on the right, dimensions mm. 1600x700x950h $\,$

2 bowl sink 400x500x250 mm, with drainer on the right in the cabinet version with sliding doors, dimensions 1600x700x950h mm

# 2 bowl sink with drainer on the right, dimensions mm. 1800x700x950h

2 bowl sink 500x500x300 mm, with drainer on the right in cabinet version with sliding doors, dimensions 1800x700x950h mm

**Delivery** from 8 to 15 days