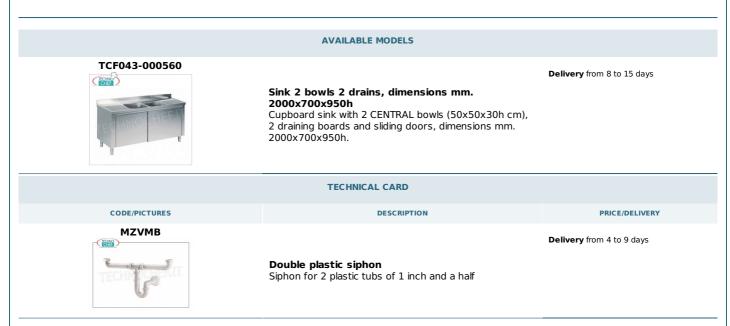

## PROFESSIONAL DESCRIPTION

SINK with 2 BOWLS and 2 DRIP TRAYS, in CABINET VERSION with SLIDING DOORS, with a DEPTH of 700 mm :

- Stainless steel structure ;
- Top and bowls in AISI 304 stainless steel ;
- Lower shelf with Omega reinforcement;
- Rear splashback h 100 mm,
- 2 central tanks measuring 500x500x300 mm
- Hollow-core sliding doors ,
- Complete with: Drain and Overflow Pipe;
- Adjustable feet .