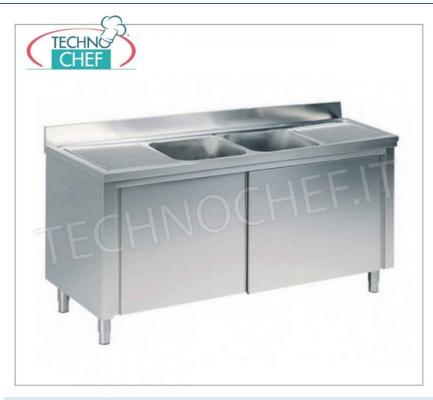

## PROFESSIONAL DESCRIPTION

SINK with 2 BOWLS and 2 DRIP TRAYS, in CABINET VERSION with SLIDING DOORS, with a DEPTH of 700 mm :

- Stainless steel structure ;
- Top and bowls in AISI 304 stainless steel ;
- Lower shelf with Omega reinforcement;
- Rear splashback h 100 mm,
- 2 central tanks measuring 500x500x300 mm
- Hollow-core sliding doors ,
- Complete with: Drain and Overflow Pipe;
- Adjustable feet .