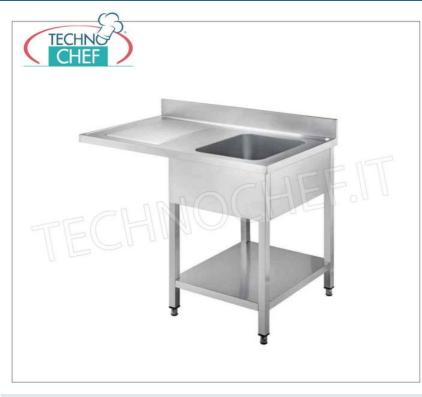

## PROFESSIONAL DESCRIPTION

1 BOWL SINK with 1 CANTILEVER DRAPER on the LEFT for INSERTING DISHWASHER, paneled version with lower SHELF, range made with DEPTH from 700 mm:

- Stainless steel structure ;
- AISI 304 stainless steel top and bowl;
- Rear splashback 100 mm high;
- Bathtub in two sizes of 400x500x250h and 600x500x300h mm;
- Complete with: Drain and Overflow Pipe;
- adjustable feet .

## **CE mark**

|               | AVAILABLE MODELS                                                                                                                                                                                                                         |                                   |
|---------------|------------------------------------------------------------------------------------------------------------------------------------------------------------------------------------------------------------------------------------------|-----------------------------------|
| TCF043-000100 | Sink 1 bowl, 1 cantilevered drainer on the left,<br>dimensions mm. 1200x700x950h<br>1 bowl sink (400x500x250h mm) with 1 LEFT<br>cantilevered DRAIN for dishwasher insertion, version on<br>legs with shelf, dimensions 1200x700x950h mm | <b>Delivery</b> from 8 to 15 days |
| TCF043-000110 | Sink 1 bowl, 1 cantilevered drainer on the left,<br>dimensions mm. 1400x700x950h<br>1 bowl sink (600x500x300h mm) with 1 LEFT<br>cantilevered DRAIN for dishwasher insertion, version on<br>legs with shelf, dimensions 1400x700x950h mm | <b>Delivery</b> from 8 to 15 days |
|               | TECHNICAL CARD                                                                                                                                                                                                                           |                                   |