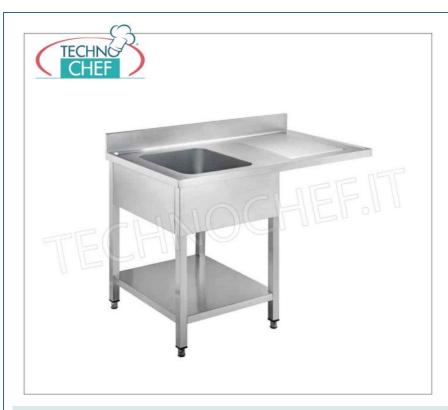

## PROFESSIONAL DESCRIPTION

- 1 BOWL SINK with 1 CANTILEVER DRAPER on the RIGHT for INSERTION of DISHWASHER, paneled version with lower SHELF, range made with DEPTH from 700 mm:
- Stainless steel structure;
- Top and basin in AISI 304 stainless steel;
- Rear splashback 100 mm high,
- $\circ$  tub in two sizes: 400x500x250h and 600x500x300h mm ,
- o complete with: Drain and Overflow Pipe,
- adjustable feet .

# TCF043-000120

Sink 1 bowl, 1 cantilevered drainer on the right, dimensions mm. 1200x700x950h

Sink 1 bowl (mm 400x500x250h) with 1 DRAIN RIGHT RAILS for dishwasher insertion, version on legs with shelf, dimensions 1200x700x950h mm

# Delivery from 8 to 15 days

1 bowl sink, 1 cantilevered drainer on the right, dimensions mm. 1400x700x950h

1 bowl sink (mm 600x500x300h) with 1 cantilevered drip tray on the right for inserting a dishwasher, version on legs with shelf, dimensions 1400x700x950h mm