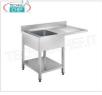

# TCF043-000120

Sink 1 bowl, 1 cantilevered drainer on the right, dimensions mm. 1200x700x950h

Sink 1 bowl (mm 400x500x250h) with 1 DRAIN RIGHT RAILS for dishwasher insertion, version on legs with shelf, dimensions 1200x700x950h mm

# Delivery from 8 to 15 days

1 bowl sink, 1 cantilevered drainer on the right, dimensions mm. 1400x700x950h

1 bowl sink (mm 600x500x300h) with 1 cantilevered drip tray on the right for inserting a dishwasher, version on legs with shelf, dimensions 1400x700x950h mm