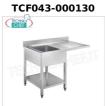

# TCF043-000120

Sink 1 bowl, 1 cantilevered drainer on the right, dimensions mm. 1200x700x950h

Sink 1 bowl (mm 400x500x250h) with 1 DRAIN RIGHT RAILS for dishwasher insertion, version on legs with shelf, dimensions 1200x700x950h mm

# Delivery from 8 to 15 days

1 bowl sink, 1 cantilevered drainer on the right, dimensions mm. 1400x700x950h

1 bowl sink (mm 600x500x300h) with 1 cantilevered drip tray on the right for inserting a dishwasher, version on legs with shelf, dimensions 1400x700x950h mm