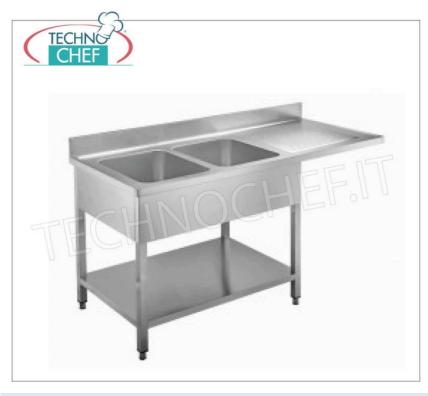

## PROFESSIONAL DESCRIPTION

2 BOWL SINK with 1 CANTILEVER DRAPER on the RIGHT for INSERTION of DISHWASHER, paneled version with lower SHELF, complete range with DEPTH of 700 mm:

- Stainless steel structure ;
- Top and bowls in AISI 304 stainless steel;
- Lower shelf with omega reinforcement;
- Rear splashback 100 mm high;
- Complete with: Drain and Overflow Pipe ;
- Adjustable feet.

## CE mark

|               | AVAILABLE MODELS                                                                                                                                                                                                                                                      |                                   |
|---------------|-----------------------------------------------------------------------------------------------------------------------------------------------------------------------------------------------------------------------------------------------------------------------|-----------------------------------|
| TCF043-000160 | <b>2 bowl sink with cantilevered drainer on the right,</b><br><b>dimensions mm. 1600x700x950h</b><br>2 bowls sink (500x400x250h mm) with 1 RIGHT<br>cantilevered DRAIN for dishwasher insertion, version on<br>legs with shelf, dimensions 1600x700x950h mm           | <b>Delivery</b> from 8 to 15 days |
| TCF043-000170 | <b>2 bowl sink with cantilevered drainer on the right,</b><br><b>dimensions mm. 1800x700x950h</b><br>2 bowl sink (mm 500x500x300h) with 1 cantilevered drip<br>tray on the right for dishwasher insertion, version on<br>legs with shelf, dimensions 1800x700x950h mm | Delivery from 8 to 15 days        |
|               | TECHNICAL CARD                                                                                                                                                                                                                                                        |                                   |