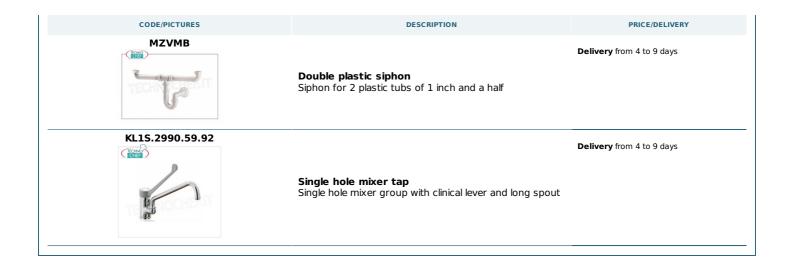

## PROFESSIONAL DESCRIPTION

2 BOWL SINK with 1 CANTILEVER DRAPER on the RIGHT for INSERTION of DISHWASHER, paneled version with lower SHELF, complete range with DEPTH of 700 mm:

- Stainless steel structure ;
- Top and bowls in AISI 304 stainless steel;
- Lower shelf with omega reinforcement;
- Rear splashback 100 mm high;
- Complete with: Drain and Overflow Pipe ;
- Adjustable feet.