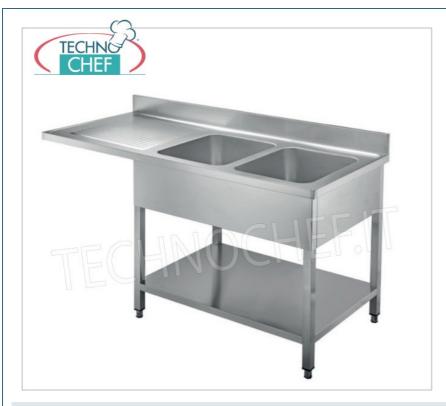

## PROFESSIONAL DESCRIPTION

- 2 BOWL SINK with 1 CANTILEVER DRAPER on the LEFT for INSERTION of DISHWASHER, paneled version with lower SHELF, complete range with DEPTH from 700 mm:
- Stainless steel structure;
- Top and bowls in AISI 304 stainless steel;
- Rear splashback 100 mm high;
- Lower shelf with omega reinforcement;
- $\circ$  Complete with: Drain and Overflow Pipe,
- · Adjustable feet.

## AVAILABLE MODELS

TCF043-000140

2 bowl sink with cantilevered drainer on the left, dimensions mm. 1600x700x950h

Sink 2 bowls (mm 500x400x250h) with 1 DRIPPER TO THE LEFT CHANGEABLE for insertion of dishwasher, version on legs with shelf, dimensions mm 1600x700x950h

# TCF043-000150

2 bowl sink with cantilevered drainer on the left, dimensions mm.  $1800 \times 700 \times 950 h$ 

2-bowl sink (mm 500x500x300h) with 1 cantilevered drip tray on the left for dishwasher insertion, version on legs with shelf, dimensions 1800x700x950h mm Delivery from 8 to 15 days