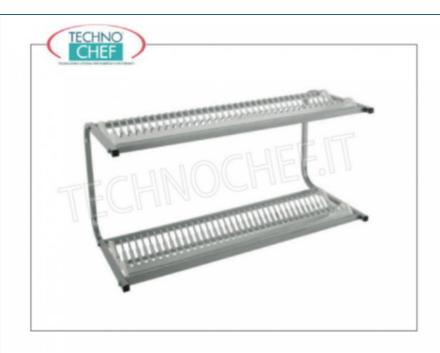

## PLATE DRAINER FRAME with 2 SHELVES for 30 + 30 plates, with diameters from 160 to 320 mm:

- $\circ$  structure in stainless steel tube , section mm 20x20;
- $\circ\:$  plate racks in stainless steel sheet with cut-proof molded basin;
- $\circ\,$  serving dishes about 60 ;
- plate diameter from 160 to 320 mm max;
- $\circ~$  hardware for wall mounting excluded.