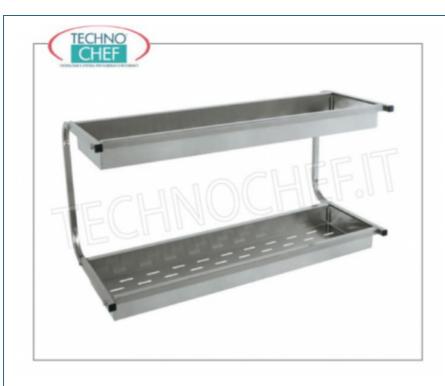

Services and Technologies for professional catering since 1973

| CODE    | DESCRIPTION                                                                                                | PRICE/DELIVERY                    |
|---------|------------------------------------------------------------------------------------------------------------|-----------------------------------|
| MC-5066 | GLASS DRAINER shelf with 2 shelves equipped with basket with perforated bottom, dimensions mm.980x420x480h | <b>Delivery</b> from 8 to 15 days |

## **GLASS DRAINER FRAME with 2 SHELVES:**

- structure in stainless steel tube , section mm 20x20;
- $\circ\,$  2 glass draining baskets in stainless steel sheet with perforated bottom ;
- hardware for wall mounting excluded.