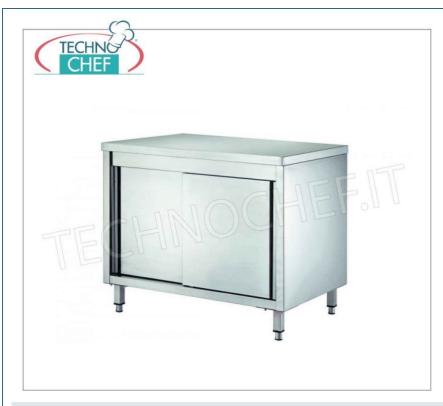

# PROFESSIONAL DESCRIPTION

CABINET with SLIDING DOORS and INTERMEDIATE SHELF, Complete range with LENGTH from 1000 to 2000 mm and DEPTH from 700 mm:

- stainless steel structure;
- worktop in AISI 304 stainless steel;
- $\circ$  adjustable intermediate shelf with Omega reinforcement;
- paneled doors;
- back panel in stainless steel;
- o adjustable feet.

## **AVAILABLE MODELS**

MZTAV\_10

**Delivery** from 8 to 15 days

Professional stainless steel cupboard with sliding doors, dimensions mm. 1000x700x850h

Neutral stainless steel cupboard with two sliding doors and adjustable intermediate shelf, dim. mm 1000x700x850h