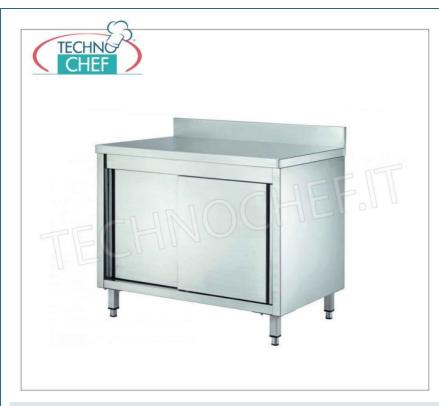

#### PROFESSIONAL DESCRIPTION

CABINET TABLE with SLIDING DOORS, INTERMEDIATE SHELF and REAR BACKPLATE, Complete range with LENGTH from 1000 to 2000 mm and DEPTH from 700 mm:

- stainless steel structure;
- worktop in AISI 304 stainless steel;
- adjustable intermediate shelf with Omega reinforcement;
- honeycomb backsplash h 100 mm;
- honeycomb doors;
- stainless steel rear panel;
- o adjustable feet.

## AVAILABLE MODELS

Stainless steel wardrobe table with sliding doors and splashback, dimensions mm. 1000x700x950h Neutral stainless steel cabinet table, professional with upstand, sliding doors and adjustable intermediate shelf, dim. mm 1000x700x950h