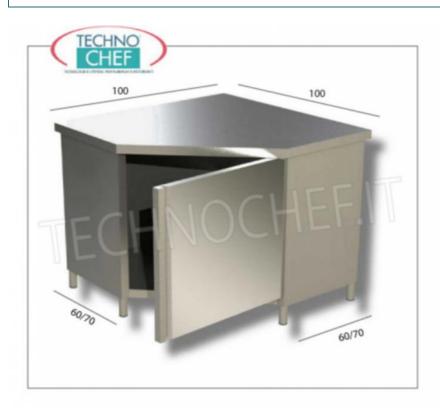

Services and Technologies for professional catering since 1973

| CODE       | DESCRIPTION                                                                               | PRICE/DELIVERY                    |
|------------|-------------------------------------------------------------------------------------------|-----------------------------------|
| MZTSV36_10 | Stainless steel corner cabinet table with hinged door, Linea 600, dim.mm 900x900x600x850h | <b>Delivery</b> from 8 to 15 days |

## CORNER TABLE CABINET with HINGED DOOR, with DEPTH of 600 mm:

- stainless steel structure ;
- $\circ \ \ \text{worktop in AISI 304 stainless steel} \ ;$
- $\circ\;$  adjustable intermediate shelf with Omega reinforcement ;
- paneled backsplash h 100 mm;
- paneled door;
- back panel in stainless steel;
- adjustable feet .