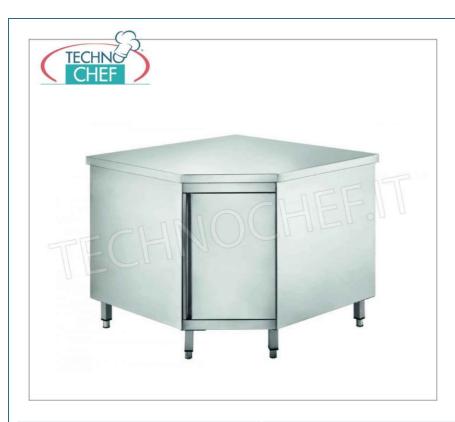

Services and Technologies for professional catering since 1973

| CODE       | DESCRIPTION                                                                               | PRICE/DELIVERY                    |
|------------|-------------------------------------------------------------------------------------------|-----------------------------------|
| MZTSV36_10 | Stainless steel corner cabinet table with hinged door, Linea 600, dim.mm 900x900x600x850h | <b>Delivery</b> from 8 to 15 days |

## CORNER TABLE CABINET with HINGED DOOR, with DEPTH of 600 mm:

- stainless steel structure ;
- $\circ \ \ \text{worktop in AISI 304 stainless steel} \ ;$
- $\circ\;$  adjustable intermediate shelf with Omega reinforcement ;
- paneled backsplash h 100 mm;
- paneled door;
- back panel in stainless steel;
- adjustable feet .