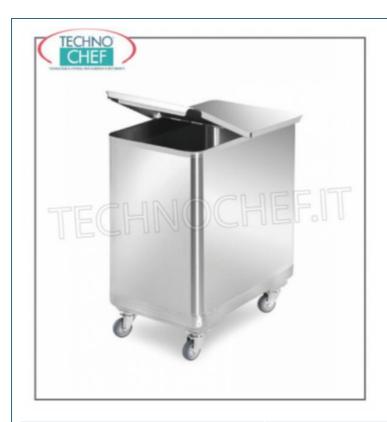

Services and Technologies for professional catering since 1973

| CODE      | DESCRIPTION                                                                                                                          | PRICE/DELIVERY                   |
|-----------|--------------------------------------------------------------------------------------------------------------------------------------|----------------------------------|
| MZCPD_1_2 | WHEELED STAINLESS STEEL HOPPER, 110 liter capacity, ROUNDED CORNERS, complete with removable FOLDING LID, dimensions 375x660x700h mm | <b>Delivery</b> from 4 to 9 days |

## HOPPER ON WHEELS for flour, with CENTRAL DIVIDER, overall capacity 100 litres:

- made of 18/10 stainless steel,
- complete with **removable folding lid** ,
- rounded corners,
- $\circ$  Removable central divider to form 2 compartments of 50+50 litres,
- 4 swivel wheels