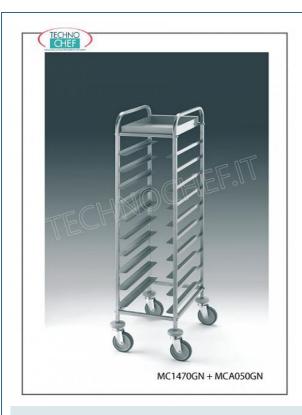

### TRAY-HOLDER TROLLEYS suitable to accommodate Gastro-norm and Euro-norm trays:

- structure in stainless steel tube, section 2x2 cm, bolted crosspieces,
- $\circ\,$  capacity 10/30 Gastro-norm and Euro-norm trays,
- $\circ~$  L-shaped guides in stainless steel sheet,
- $\circ\ \$  gray rubber bumpers at the corners ,
- $\circ~$  12.5 cm diameter swivel wheels .

### MADE IN ITALY

| PAPE IN TIAL!  |      |
|----------------|------|
| TECHNICAL CARD |      |
| breadth (mm)   | 450  |
| depth (mm)     | 600  |
| height (mm)    | 1500 |
|                |      |