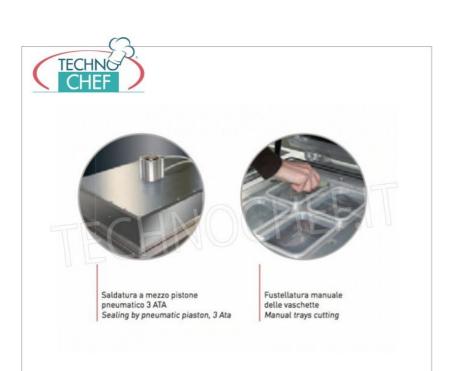

## Automatic vacuum heat sealer for trays, performed on a trolley :

- made of stainless steel;
- $\circ~$  possibility of varying the temperature and welding time ;
- seals trays with maximum gastro-norm size 1/2 (325x260 mm);
- availability of moulds (not included) with 1 impression for 1/2 gastro-norm trays, with 2 impressions for 1/4 gastro-norm trays and with 4 impressions for 1/8 gastro-norm trays;
- LCD+sensor-VAC digital controls;
- automatic work cycle;
- self-opening tub lid;
- vacuum sensor;
- provision for inert gas inlet;
- $\circ \ \ \textbf{40 cubic meter/hour vacuum pump} \ ;$
- max press.: ±3 BAR;
- $\circ~$  side support for  $\mbox{transparent film reel}$  ;
- manual film feed.
- IMPORTANT: to operate the machine requires an air compressor with a minimum tank of 16/18 litres with an operating pressure of 1.5 atmospheres; if the packaging of products such as MEAT ... requires the use of gas mixtures rich in oxygen (percentage greater than 20%) for packaging, it is STRONGLY RECOMMENDED to use an EXPLOSION-PROOF vacuum pump for safety reasons, available as an optional upon request.