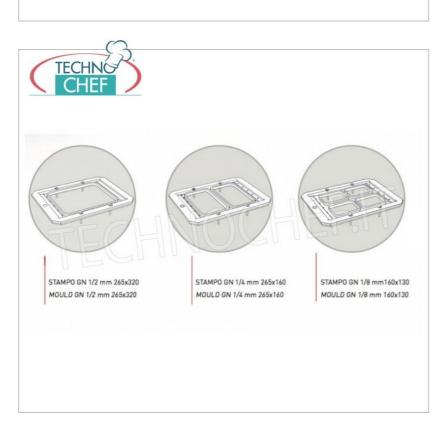

- $\circ~$  1-impression aluminum  $\boldsymbol{mold}$  ;
- 2-cavity aluminum mold;
- $\circ$  4-cavity aluminum **mold**;
- Air/gas inlet **regulation pressure gauge** ;

## CE MARK MADE IN ITALY

| CODE                                                                                                                                                                                                                                                                                                                                                                                                                                                                                                                                                                                                                                                                                                                                                                                                                                                                                                                                                                                                                                                                                                                                                                                                                                                                                                                                                                                                                                                                                                                                                                                                                                                                                                                                                                                                                                                                                                                                                                                                                                                                                                                           | DESCRIPTION                                                                                                                                                                                                              | PRICE/DELIVERY                   |
|--------------------------------------------------------------------------------------------------------------------------------------------------------------------------------------------------------------------------------------------------------------------------------------------------------------------------------------------------------------------------------------------------------------------------------------------------------------------------------------------------------------------------------------------------------------------------------------------------------------------------------------------------------------------------------------------------------------------------------------------------------------------------------------------------------------------------------------------------------------------------------------------------------------------------------------------------------------------------------------------------------------------------------------------------------------------------------------------------------------------------------------------------------------------------------------------------------------------------------------------------------------------------------------------------------------------------------------------------------------------------------------------------------------------------------------------------------------------------------------------------------------------------------------------------------------------------------------------------------------------------------------------------------------------------------------------------------------------------------------------------------------------------------------------------------------------------------------------------------------------------------------------------------------------------------------------------------------------------------------------------------------------------------------------------------------------------------------------------------------------------------|--------------------------------------------------------------------------------------------------------------------------------------------------------------------------------------------------------------------------|----------------------------------|
| EM-TRAY800                                                                                                                                                                                                                                                                                                                                                                                                                                                                                                                                                                                                                                                                                                                                                                                                                                                                                                                                                                                                                                                                                                                                                                                                                                                                                                                                                                                                                                                                                                                                                                                                                                                                                                                                                                                                                                                                                                                                                                                                                                                                                                                     | Vacuum/gas heat sealer, for PREFORMED TRAYS,<br>AUTOMATIC on TROLLEY CABINET, digital controls, for<br>CONTAINERS MAXIMUM SIZE of mm 265x325, V 230/1,<br>Kw 1.8, Weight 180 Kg, external dimensions mm<br>610x600x1100h | <b>Delivery</b> from 4 to 9 days |
| TECHNICAL CARD                                                                                                                                                                                                                                                                                                                                                                                                                                                                                                                                                                                                                                                                                                                                                                                                                                                                                                                                                                                                                                                                                                                                                                                                                                                                                                                                                                                                                                                                                                                                                                                                                                                                                                                                                                                                                                                                                                                                                                                                                                                                                                                 |                                                                                                                                                                                                                          |                                  |
| CODE/PICTURES                                                                                                                                                                                                                                                                                                                                                                                                                                                                                                                                                                                                                                                                                                                                                                                                                                                                                                                                                                                                                                                                                                                                                                                                                                                                                                                                                                                                                                                                                                                                                                                                                                                                                                                                                                                                                                                                                                                                                                                                                                                                                                                  | DESCRIPTION                                                                                                                                                                                                              | PRICE/DELIVERY                   |
| EM-TRAYGN1/2  TIONS  INDIVIDUAL TO THE STATE OF THE STATE | TECHNOCHEF - Anticorodal aluminum mold, Mod.GN1/2                                                                                                                                                                        | <b>Delivery</b> from 4 to 9 days |
| EM-TRAYGN1/4  ITO Day  SAMPO DA Lis ma 28648  MILL Day Day Lis ma 28648                                                                                                                                                                                                                                                                                                                                                                                                                                                                                                                                                                                                                                                                                                                                                                                                                                                                                                                                                                                                                                                                                                                                                                                                                                                                                                                                                                                                                                                                                                                                                                                                                                                                                                                                                                                                                                                                                                                                                                                                                                                        | TECHNOCHEF - Anticorodal aluminum mold,<br>Mod.GN1/4                                                                                                                                                                     | <b>Delivery</b> from 4 to 9 days |
| EM-TRAYGN1/8  TO THE STATE OF T | TECHNOCHEF - Anticorodal aluminum mold,<br>Mod.GN1/8                                                                                                                                                                     | <b>Delivery</b> from 4 to 9 days |