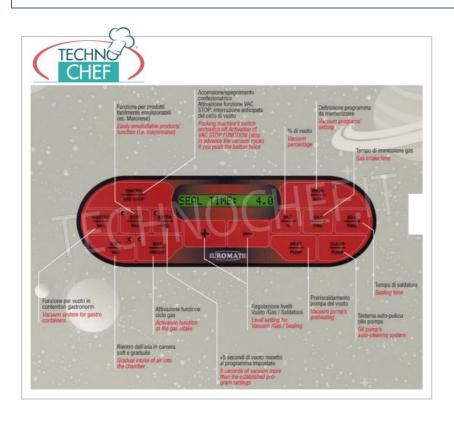

## Automatic vacuum heat sealer for trays, performed on a trolley :

- made of stainless steel;
- $\circ~$  possibility of varying the temperature and welding time ;
- seals trays with maximum gastro-norm size 1/2 (325x260 mm);
- availability of moulds (not included) with 1 impression for 1/2 gastro-norm trays, with 2 impressions for 1/4 gastro-norm trays and with 4 impressions for 1/8 gastro-norm trays;
- LCD+sensor-VAC digital controls;
- automatic work cycle;
- self-opening tub lid;
- vacuum sensor;
- provision for inert gas inlet;
- $\circ \ \ \textbf{40 cubic meter/hour vacuum pump} \ ;$
- max press.: ±3 BAR;
- $\circ~$  side support for  $\mbox{transparent film reel}$  ;
- manual film feed.
- IMPORTANT: to operate the machine requires an air compressor with a minimum tank of 16/18 litres with an operating pressure of 1.5 atmospheres; if the packaging of products such as MEAT ... requires the use of gas mixtures rich in oxygen (percentage greater than 20%) for packaging, it is STRONGLY RECOMMENDED to use an EXPLOSION-PROOF vacuum pump for safety reasons, available as an optional upon request.