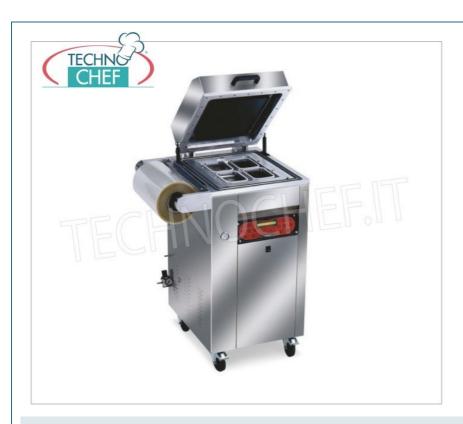

## Automatic vacuum heat sealer for trays, performed on a trolley :

- made of stainless steel;
- $\circ~$  possibility of varying the temperature and welding time ;
- seals trays with maximum gastro-norm size 1/2 (325x260 mm);
- availability of moulds (not included) with 1 impression for 1/2 gastro-norm trays, with 2 impressions for 1/4 gastro-norm trays and with 4 impressions for 1/8 gastro-norm trays;
- LCD+sensor-VAC digital controls;
- automatic work cycle;
- self-opening tub lid;
- vacuum sensor;
- provision for inert gas inlet;
- $\circ \ \ \textbf{40 cubic meter/hour vacuum pump} \ ;$
- max press.: ±3 BAR;
- $\circ~$  side support for  $\mbox{transparent film reel}$  ;
- manual film feed.
- IMPORTANT: to operate the machine requires an air compressor with a minimum tank of 16/18 litres with an operating pressure of 1.5 atmospheres; if the packaging of products such as MEAT ... requires the use of gas mixtures rich in oxygen (percentage greater than 20%) for packaging, it is STRONGLY RECOMMENDED to use an EXPLOSION-PROOF vacuum pump for safety reasons, available as an optional upon request.

## CE MARK MADE IN ITALY

| CODE                                                                                                                                                                                                                                                                                                                                                                                                                                                                                                                                                                                                                                                                                                                                                                                                                                                                                                                                                                                                                                                                                                                                                                                                                                                                                                                                                                                                                                                                                                                                                                                                                                                                                                                                                                                                                                                                                                                                                                                                                                                                                                                           | DESCRIPTION                                                                                                                                                                                                              | PRICE/DELIVERY                   |
|--------------------------------------------------------------------------------------------------------------------------------------------------------------------------------------------------------------------------------------------------------------------------------------------------------------------------------------------------------------------------------------------------------------------------------------------------------------------------------------------------------------------------------------------------------------------------------------------------------------------------------------------------------------------------------------------------------------------------------------------------------------------------------------------------------------------------------------------------------------------------------------------------------------------------------------------------------------------------------------------------------------------------------------------------------------------------------------------------------------------------------------------------------------------------------------------------------------------------------------------------------------------------------------------------------------------------------------------------------------------------------------------------------------------------------------------------------------------------------------------------------------------------------------------------------------------------------------------------------------------------------------------------------------------------------------------------------------------------------------------------------------------------------------------------------------------------------------------------------------------------------------------------------------------------------------------------------------------------------------------------------------------------------------------------------------------------------------------------------------------------------|--------------------------------------------------------------------------------------------------------------------------------------------------------------------------------------------------------------------------|----------------------------------|
| EM-TRAY800                                                                                                                                                                                                                                                                                                                                                                                                                                                                                                                                                                                                                                                                                                                                                                                                                                                                                                                                                                                                                                                                                                                                                                                                                                                                                                                                                                                                                                                                                                                                                                                                                                                                                                                                                                                                                                                                                                                                                                                                                                                                                                                     | Vacuum/gas heat sealer, for PREFORMED TRAYS,<br>AUTOMATIC on TROLLEY CABINET, digital controls, for<br>CONTAINERS MAXIMUM SIZE of mm 265x325, V 230/1,<br>Kw 1.8, Weight 180 Kg, external dimensions mm<br>610x600x1100h | <b>Delivery</b> from 4 to 9 days |
| TECHNICAL CARD                                                                                                                                                                                                                                                                                                                                                                                                                                                                                                                                                                                                                                                                                                                                                                                                                                                                                                                                                                                                                                                                                                                                                                                                                                                                                                                                                                                                                                                                                                                                                                                                                                                                                                                                                                                                                                                                                                                                                                                                                                                                                                                 |                                                                                                                                                                                                                          |                                  |
| CODE/PICTURES                                                                                                                                                                                                                                                                                                                                                                                                                                                                                                                                                                                                                                                                                                                                                                                                                                                                                                                                                                                                                                                                                                                                                                                                                                                                                                                                                                                                                                                                                                                                                                                                                                                                                                                                                                                                                                                                                                                                                                                                                                                                                                                  | DESCRIPTION                                                                                                                                                                                                              | PRICE/DELIVERY                   |
| EM-TRAYGN1/2  TIONS  INDIVIDUAL TO THE STATE OF THE STATE | TECHNOCHEF - Anticorodal aluminum mold, Mod.GN1/2                                                                                                                                                                        | <b>Delivery</b> from 4 to 9 days |
| EM-TRAYGN1/4  ITO Day  SAMPO DA Lis ma 28648  MILL Day Day Lis ma 28648                                                                                                                                                                                                                                                                                                                                                                                                                                                                                                                                                                                                                                                                                                                                                                                                                                                                                                                                                                                                                                                                                                                                                                                                                                                                                                                                                                                                                                                                                                                                                                                                                                                                                                                                                                                                                                                                                                                                                                                                                                                        | TECHNOCHEF - Anticorodal aluminum mold,<br>Mod.GN1/4                                                                                                                                                                     | <b>Delivery</b> from 4 to 9 days |
| EM-TRAYGN1/8  TO THE STATE OF T | TECHNOCHEF - Anticorodal aluminum mold,<br>Mod.GN1/8                                                                                                                                                                     | <b>Delivery</b> from 4 to 9 days |