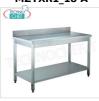

# MZTXR1 15 A

Stainless steel work table on legs with lower shelf and splashback, Length 150 cm, Depth 70 cm Stainless steel work table on legs with lower shelf and

splashback, dim. mm 1500x700x850h

Delivery from 4 to 9 days