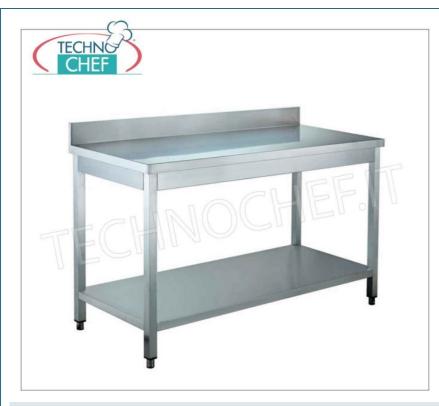

# PROFESSIONAL DESCRIPTION

WORKING TABLE ON LEGS with BACKSPLASH and LOWER SHELF, complete range with LENGTH from 600 to 2.000 mm and DEPTH from 700 mm:

• stainless steel structure;

- worktop in AISI 304 stainless steel with honeycomb backsplash h 100 mm;
- worktop and lower shelf folded and welded;
- lower shelf with Omega reinforcement;
- easy assembly with included screws;
- adjustable feet .

**NB:** The tables are delivered disassembled to be assembled.

**CE** mark