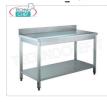

# PROFESSIONAL DESCRIPTION

WORKING TABLE ON LEGS with BACKSPLASH and LOWER SHELF, complete range with LENGTH from 600 to 2.000 mm and DEPTH from 700 mm:

• stainless steel structure;

- worktop in AISI 304 stainless steel with honeycomb backsplash h 100 mm;
- worktop and lower shelf folded and welded;
- lower shelf with Omega reinforcement;
- easy assembly with included screws;
- adjustable feet .

**NB:** The tables are delivered disassembled to be assembled.

**CE** mark