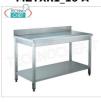

### MZTXR1\_10 A

Stainless steel work table on legs with lower shelf and splashback, Length 10 cm, Depth 70 cm Stainless steel work table on legs with lower shelf and splashback, dim.mm 1000x700x850h

Delivery from 4 to 9 days