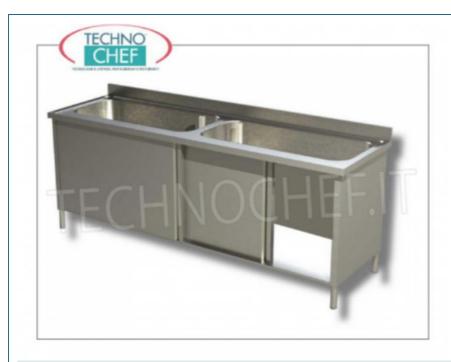

## POT SINK with 2 BOWLS, in CABINET VERSION with SLIDING DOORS, complete range with 600 mm DEPTH:

- made of AISI 304 stainless steel, Scotch Brite 18/10 finish;
- o complete with drain, overflow,
- rear splashback h 100 mm,
- 2 bowls of 70 / 80x50x35h cm;
- honeycomb sliding doors (in the rear part) with full-height profiled handle , hooked on aluminum profile guides with wheels in self-lubricating material,
- height-adjustable stainless steel feet , with anti-corrosion plastic support gasket.

## **AVAILABLE MODELS**

MZLAV6\_16

**Delivery** from 10 to 18 days

Vessels for washing pots cupboard version 2 wells, dimensions mm. 1600x600x850h
Bowl for washing pots with 2 TANKS 700x500x350h mm,
CABINET VERSION with SLIDING DOORS,
dim.mm.1600x600x850h

MZLAV6\_18

Vessels for washing pots cupboard version 2 wells, dimensions mm. 1800x600x850h
Bowl for washing pots with 2 TANKS of mm
800x500x350h, CABINET VERSION with SLIDING
DOORS, dim.mm.1800x600x850h

**Delivery** from 10 to 18 days

**Delivery** from 10 to 18 days

Vessels for washing pots cupboard version 2 wells, dimensions mm. 2000x600x850h
Bowl for washing pots with 2 TANKS of mm
800x500x350h, CABINET VERSION with SLIDING
DOORS, dim.mm.2000x600x850h