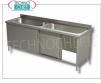

# **AVAILABLE MODELS**

**Delivery** from 10 to 18 days

Vessels for washing pots cupboard version 2 wells, dimensions mm. 1600x700x850h
Bowl for washing pots with 2 TANKS 700x500x350h mm,
CABINET VERSION with SLIDING DOORS,
dim.mm.1600x700x850h

MZLAV\_18

Vessels for washing pots cupboard version 2 wells, dimensions mm. 1800x700x850h
Bowl for washing pots with 2 TANKS of mm
800x500x350h, CABINET VERSION with SLIDING
DOORS, dim.mm.1800x700x850h

**Delivery** from 10 to 18 days

**Delivery** from 10 to 18 days

Vessels for washing pots cupboard version 2 wells, dimensions mm. 2000x700x850h
Tank for washing pots with 2 TANKS of mm
800x500x350h, CABINET VERSION with SLIDING
DOORS, dim.mm.2000x700x850h