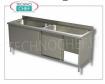

# **AVAILABLE MODELS**

**Delivery** from 10 to 18 days

Vessels for washing pots cupboard version 2 wells, dimensions mm. 1600x700x850h
Bowl for washing pots with 2 TANKS 700x500x350h mm,
CABINET VERSION with SLIDING DOORS,
dim.mm.1600x700x850h

MZLAV\_18

Vessels for washing pots cupboard version 2 wells, dimensions mm. 1800x700x850h
Bowl for washing pots with 2 TANKS of mm
800x500x350h, CABINET VERSION with SLIDING
DOORS, dim.mm.1800x700x850h

**Delivery** from 10 to 18 days

**Delivery** from 10 to 18 days

Vessels for washing pots cupboard version 2 wells, dimensions mm. 2000x700x850h
Tank for washing pots with 2 TANKS of mm
800x500x350h, CABINET VERSION with SLIDING
DOORS, dim.mm.2000x700x850h