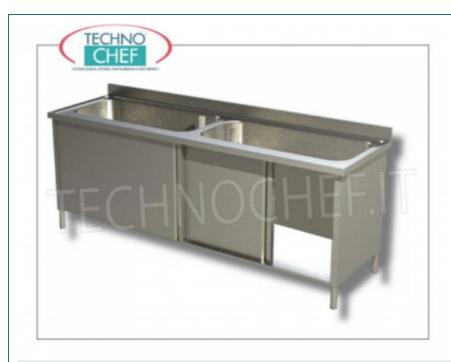

# POT SINK with 2 BOWLS, in CABINET VERSION with SLIDING DOORS, complete range with 700 mm DEPTH:

- made of AISI 304 stainless steel, Scotch Brite 18/10 finish;
- o complete with drain, overflow,
- o rear splashback h 100 mm,
- 2 bowls of 70 / 80x50x35h cm;
- honeycomb sliding doors (in the rear part) with full-height profiled handle, hooked on aluminum profile guides with wheels in self-lubricating material.
- $\circ \ \ \textbf{height-adjustable stainless steel feet} \ , \ with \ anti-corrosion \ plastic \ support \ gasket. \\$

# **AVAILABLE MODELS**

**Delivery** from 10 to 18 days

Vessels for washing pots cupboard version 2 wells, dimensions mm. 1600x700x850h
Bowl for washing pots with 2 TANKS 700x500x350h mm,
CABINET VERSION with SLIDING DOORS,
dim.mm.1600x700x850h

MZLAV\_18

Vessels for washing pots cupboard version 2 wells, dimensions mm. 1800x700x850h
Bowl for washing pots with 2 TANKS of mm
800x500x350h, CABINET VERSION with SLIDING
DOORS, dim.mm.1800x700x850h

**Delivery** from 10 to 18 days

**Delivery** from 10 to 18 days

Vessels for washing pots cupboard version 2 wells, dimensions mm. 2000x700x850h
Tank for washing pots with 2 TANKS of mm
800x500x350h, CABINET VERSION with SLIDING
DOORS, dim.mm.2000x700x850h