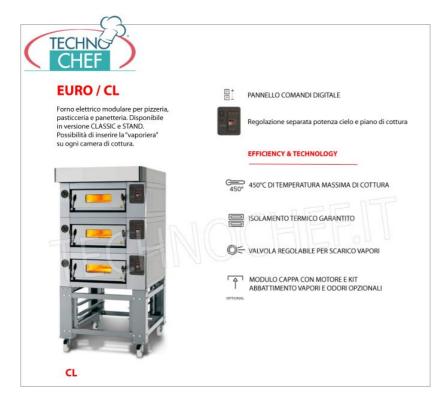

Services and Technologies for professional catering since 1973

|                           | power supply                                                                                                                                                       | Trifase                                                                                                                       |                                  |
|---------------------------|--------------------------------------------------------------------------------------------------------------------------------------------------------------------|-------------------------------------------------------------------------------------------------------------------------------|----------------------------------|
| Volts                     |                                                                                                                                                                    | V 400/3                                                                                                                       |                                  |
| frequency (Hz)            |                                                                                                                                                                    | 50                                                                                                                            |                                  |
| motor power capacity (Kw) |                                                                                                                                                                    | 8,5                                                                                                                           |                                  |
| net weight (Kg)           |                                                                                                                                                                    | 165                                                                                                                           |                                  |
| breadth (mm)              |                                                                                                                                                                    | 1000                                                                                                                          |                                  |
| depth (mm)                |                                                                                                                                                                    | 1560                                                                                                                          |                                  |
| height (mm)               |                                                                                                                                                                    | 400                                                                                                                           |                                  |
| TECHNICAL CARD            |                                                                                                                                                                    |                                                                                                                               |                                  |
| CODE/PICTURES             |                                                                                                                                                                    | DESCRIPTION                                                                                                                   | PRICE/DELIVERY                   |
| ITF-PPD                   | <b>Delivery</b> from 4 to 9 days<br><b>Feet for leavening cells</b><br>Feet for leavening cells (h min 8 / max 20 cm)                                              |                                                                                                                               |                                  |
| ITF-KRF                   | <b>4 wheel kit</b><br>Kit 4 wheels, 2 of which with brake (h 16 cm)                                                                                                |                                                                                                                               | <b>Delivery</b> from 4 to 9 days |
|                           | <b>Single hood module with stainless steel front</b><br>Single hood module with stainless steel front for ovens<br>mod. LSC / I and LSC / R, dim.mm.1000x1730x160h |                                                                                                                               | Delivery from 8 to 15 days       |
| ITF-SCSC                  | <b>Painted steel support</b><br>UNICO painted steel support for oven Mod. LSC / I and<br>LSC / R, dim.mm.1010x1560x860h                                            |                                                                                                                               | Delivery from 8 to 15 days       |
| ITF-BSC/I                 | Proofing cell for over                                                                                                                                             | stainless steel front<br>n Mod. LSC/I, version with stainless<br>eating with thermostatic control<br>230/1, Kw.1.00,<br>(700h | Delivery from 8 to 15 days       |
|                           |                                                                                                                                                                    |                                                                                                                               |                                  |