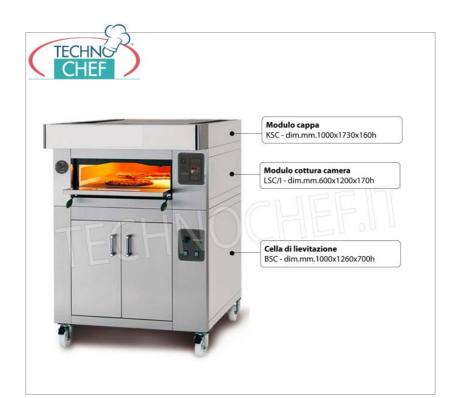

| Delivery from 8 to 15 days       |
| ITF-BSC/I                 | Proofing cell for over                                                                                                                                             | stainless steel front<br>n Mod. LSC/I, version with stainless<br>eating with thermostatic control<br>230/1, Kw.1.00,<br>(700h | Delivery from 8 to 15 days       |
|                           |                                                                                                                                                                    |                                                                                                                               |                                  |