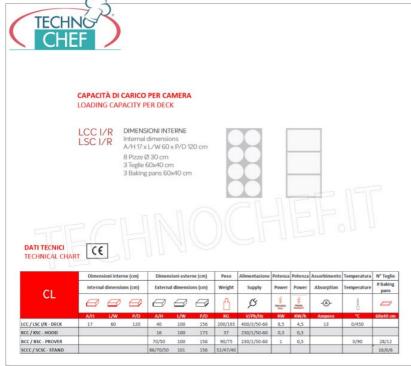

Services and Technologies for professional catering since 1973

|                           | power supply                                                                                                                                                       | Trifase                                                                                                                       |                                  |
|---------------------------|--------------------------------------------------------------------------------------------------------------------------------------------------------------------|-------------------------------------------------------------------------------------------------------------------------------|----------------------------------|
| Volts                     |                                                                                                                                                                    | V 400/3                                                                                                                       |                                  |
| frequency (Hz)            |                                                                                                                                                                    | 50                                                                                                                            |                                  |
| motor power capacity (Kw) |                                                                                                                                                                    | 8,5                                                                                                                           |                                  |
| net weight (Kg)           |                                                                                                                                                                    | 165                                                                                                                           |                                  |
| breadth (mm)              |                                                                                                                                                                    | 1000                                                                                                                          |                                  |
| depth (mm)                |                                                                                                                                                                    | 1560                                                                                                                          |                                  |
| height (mm)               |                                                                                                                                                                    | 400                                                                                                                           |                                  |
| TECHNICAL CARD            |                                                                                                                                                                    |                                                                                                                               |                                  |
| CODE/PICTURES             |                                                                                                                                                                    | DESCRIPTION                                                                                                                   | PRICE/DELIVERY                   |
| ITF-PPD                   | <b>Delivery</b> from 4 to 9 days<br><b>Feet for leavening cells</b><br>Feet for leavening cells (h min 8 / max 20 cm)                                              |                                                                                                                               |                                  |
| ITF-KRF                   | <b>4 wheel kit</b><br>Kit 4 wheels, 2 of which with brake (h 16 cm)                                                                                                |                                                                                                                               | <b>Delivery</b> from 4 to 9 days |
|                           | <b>Single hood module with stainless steel front</b><br>Single hood module with stainless steel front for ovens<br>mod. LSC / I and LSC / R, dim.mm.1000x1730x160h |                                                                                                                               | Delivery from 8 to 15 days       |
| ITF-SCSC                  | <b>Painted steel support</b><br>UNICO painted steel support for oven Mod. LSC / I and<br>LSC / R, dim.mm.1010x1560x860h                                            |                                                                                                                               | Delivery from 8 to 15 days       |
| ITF-BSC/I                 | Proofing cell for over                                                                                                                                             | stainless steel front<br>n Mod. LSC/I, version with stainless<br>eating with thermostatic control<br>230/1, Kw.1.00,<br>(700h | Delivery from 8 to 15 days       |
|                           |                                                                                                                                                                    |                                                                                                                               |                                  |