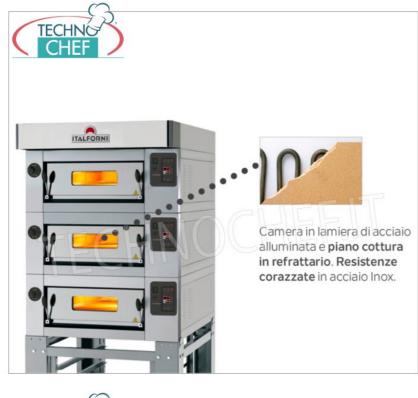

Services and Technologies for professional catering since 1973

|                           | power supply                                                                                                                                                       | Trifase                                                                                                                       |                                  |
|---------------------------|--------------------------------------------------------------------------------------------------------------------------------------------------------------------|-------------------------------------------------------------------------------------------------------------------------------|----------------------------------|
| Volts                     |                                                                                                                                                                    | V 400/3                                                                                                                       |                                  |
| frequency (Hz)            |                                                                                                                                                                    | 50                                                                                                                            |                                  |
| motor power capacity (Kw) |                                                                                                                                                                    | 8,5                                                                                                                           |                                  |
| net weight (Kg)           |                                                                                                                                                                    | 165                                                                                                                           |                                  |
| breadth (mm)              |                                                                                                                                                                    | 1000                                                                                                                          |                                  |
| depth (mm)                |                                                                                                                                                                    | 1560                                                                                                                          |                                  |
| height (mm)               |                                                                                                                                                                    | 400                                                                                                                           |                                  |
| TECHNICAL CARD            |                                                                                                                                                                    |                                                                                                                               |                                  |
| CODE/PICTURES             |                                                                                                                                                                    | DESCRIPTION                                                                                                                   | PRICE/DELIVERY                   |
| ITF-PPD                   | <b>Delivery</b> from 4 to 9 days<br><b>Feet for leavening cells</b><br>Feet for leavening cells (h min 8 / max 20 cm)                                              |                                                                                                                               |                                  |
| ITF-KRF                   | <b>4 wheel kit</b><br>Kit 4 wheels, 2 of which with brake (h 16 cm)                                                                                                |                                                                                                                               | <b>Delivery</b> from 4 to 9 days |
|                           | <b>Single hood module with stainless steel front</b><br>Single hood module with stainless steel front for ovens<br>mod. LSC / I and LSC / R, dim.mm.1000x1730x160h |                                                                                                                               | Delivery from 8 to 15 days       |
| ITF-SCSC                  | <b>Painted steel support</b><br>UNICO painted steel support for oven Mod. LSC / I and<br>LSC / R, dim.mm.1010x1560x860h                                            |                                                                                                                               | Delivery from 8 to 15 days       |
| ITF-BSC/I                 | Proofing cell for over                                                                                                                                             | stainless steel front<br>n Mod. LSC/I, version with stainless<br>eating with thermostatic control<br>230/1, Kw.1.00,<br>(700h | Delivery from 8 to 15 days       |
|                           |                                                                                                                                                                    |                                                                                                                               |                                  |