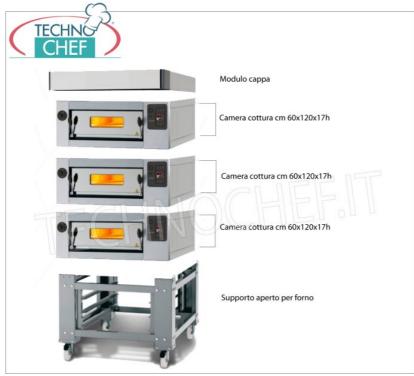

| Delivery from 8 to 15 days       |
| ITF-BSC/I                 | Proofing cell for over                                                                                                                                             | stainless steel front<br>n Mod. LSC/I, version with stainless<br>eating with thermostatic control<br>230/1, Kw.1.00,<br>(700h | Delivery from 8 to 15 days       |
|                           |                                                                                                                                                                    |                                                                                                                               |                                  |