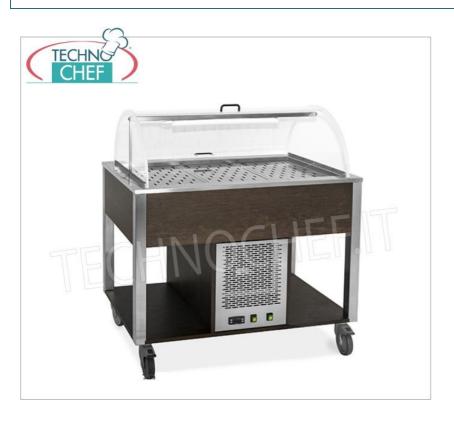

# REFRIGERATED DISPLAY TROLLEY in WOOD with PLEXIGLASS DOME, capacity 2 GASTRO-NORM 1/1 CONTAINERS, temperature $+4^{\circ}/+10^{\circ}$ C:

- legs in AISI 304 stainless steel tubular, brushed finish;
- plywood panels;
- AISI 304 stainless steel tank, 19 cm high, for GN containers up to 15 cm high;
- capacity 2 Gastro-Norm 1/1 containers ( not included );
- hole in the bottom of the tank for draining condensation ( with tap on request, mandatory for fish );
- $\circ~$  semi-cylindrical plexiglass dome with opening on 2 sides ;
- $\circ$  control panel with digital thermostat-thermometer and power switch with indicator light;
- operating temperature: +4°/+10°C;
- static refrigeration;
- 4 swivel wheels with a diameter of 125 mm, 2 of which have brakes;
- available in different colours: OAK, WENGE', BLACK, MATT LACQUERED in RAL COLOURS.