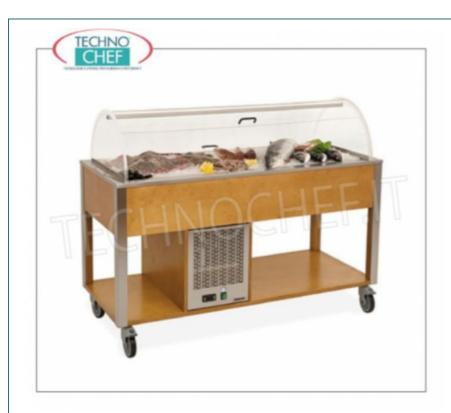

# REFRIGERATED DISPLAY TROLLEY in WOOD with PLEXIGLASS DOME, capacity 2 GASTRO-NORM 1/1 CONTAINERS, temperature $+4^{\circ}/+10^{\circ}$ C:

- legs in AISI 304 stainless steel tubular, brushed finish;
- plywood panels;
- AISI 304 stainless steel tank, 19 cm high, for GN containers up to 15 cm high;
- capacity 2 Gastro-Norm 1/1 containers ( not included );
- hole in the bottom of the tank for draining condensation ( with tap on request, mandatory for fish );
- $\circ~$  semi-cylindrical plexiglass dome with opening on 2 sides ;
- $\circ$  control panel with digital thermostat-thermometer and power switch with indicator light;
- operating temperature: +4°/+10°C;
- static refrigeration;
- 4 swivel wheels with a diameter of 125 mm, 2 of which have brakes;
- available in different colours: OAK, WENGE', BLACK, MATT LACQUERED in RAL COLOURS.

#### **TECHNICAL CARD**

| power supply              | Monofase |
|---------------------------|----------|
| Volts                     | V 230/1  |
| frequency (Hz)            | 50       |
| motor power capacity (Kw) | 0,32     |
| breadth (mm)              | 800      |
| depth (mm)                | 680      |
| height (mm)               | 1200     |