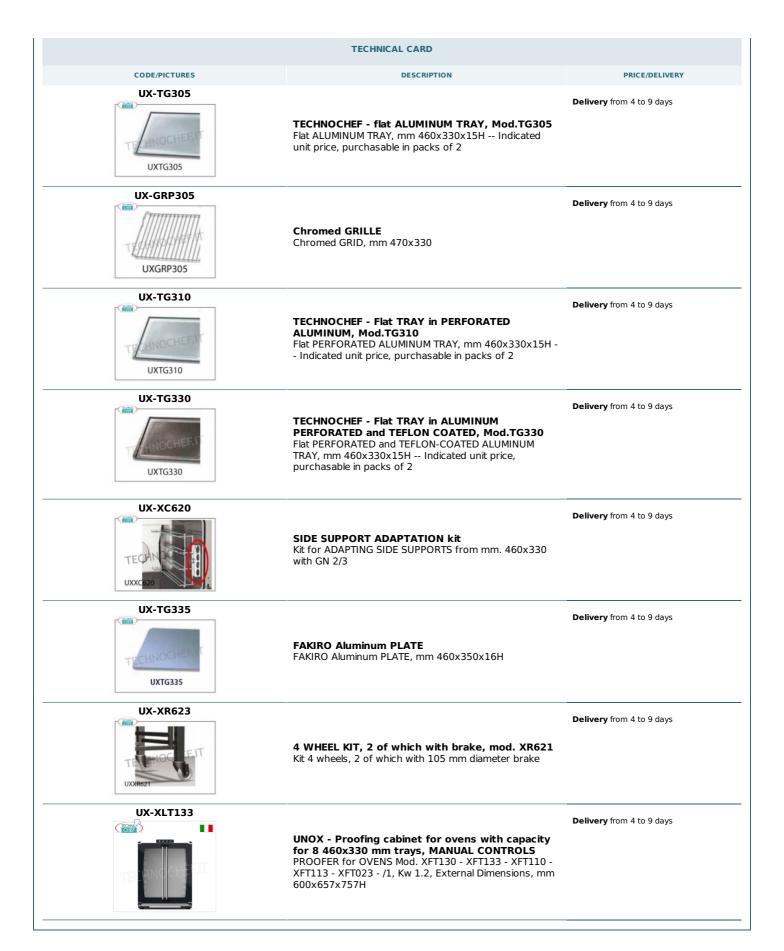

\mbox{knobs}$  recessed into the dashboard to protect them from impacts;
- $\circ~$  adjustable temperature from 30° C to 260° C ;
- $\circ~$  1 fan in the cooking chamber with rotation in one direction only.

## Supplied:

• N°4 flat aluminum trays measuring 460x330 mm (Cod.UX-TG305).

### CE mark Made in Italy

| Made in Italy             |          |  |
|---------------------------|----------|--|
| TECHNICAL CARD            |          |  |
| power supply              | Monofase |  |
| Volts                     | V 230/1  |  |
| frequency (Hz)            | 50       |  |
| motor power capacity (Kw) | 3,00     |  |
| net weight (Kg)           | 22       |  |
| breadth (mm)              | 600      |  |
| depth (mm)                | 587      |  |
| height (mm)               | 472      |  |