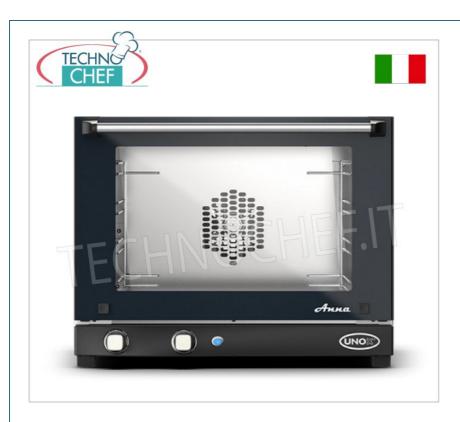

Services and Technologies for professional catering since 1973

| CODE         | DESCRIPTION                                                                                                                                                                                          | PRICE/DELIVERY                   |
|--------------|------------------------------------------------------------------------------------------------------------------------------------------------------------------------------------------------------|----------------------------------|
| UX-XF023ANNA | UNOX electric CONVENTION OVEN - MISS line - Model ANNA for GASTRONOMY and PASTRY, capacity 4 mm trays. 460x330, version with MANUAL CONTROLS, V.230/1, Kw. 3.00, weight 22 kg, dim. mm. 600x587x472h | <b>Delivery</b> from 4 to 9 days |

## UNOX electric CONVECTION OVEN - MICRO line for GASTRONOMY and PASTRY, version with MANUAL CONTROLS:

- high resistance **430 stainless steel chamber** with rounded edges for maximum hygiene and cleanliness;
- capacity 4 trays measuring 460x330 mm , 75 mm pitch;
- DRY PLUS technology for rapid removal of humidity in the cooking chamber;
- double glass door equipped with Protek SAFE system which guarantees the minimum temperature outside;
- door opening from top to bottom with hinges tested for over 60,000 openings;
- lighting in the cooking chamber;
- $\circ~\mbox{knobs}$  recessed into the dashboard to protect them from impacts;
- $\circ~$  adjustable temperature from 30° C to 260° C ;
- $\circ~$  1 fan in the cooking chamber with rotation in one direction only.

## Supplied:

• N°4 flat aluminum trays measuring 460x330 mm (Cod.UX-TG305).