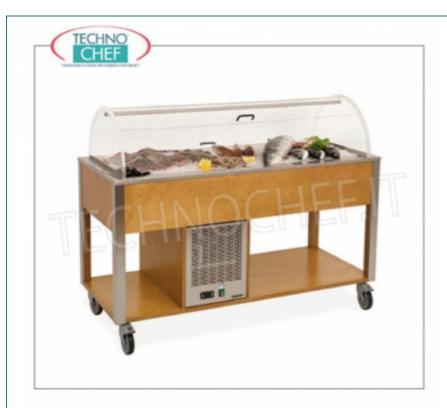

#### PROFESSIONAL DESCRIPTION

REFRIGERATED DISPLAY TROLLEY in WOOD with PLEXIGLASS DOME, capacity 3 GASTRO-NORM 1/1 CONTAINERS, temperature +4°/+10°C:

- solid wood legs covered externally in AISI 304 stainless steel sheet;- multilayer wood panels;
- AISI 304 stainless steel tank, 19 cm high, for GN containers up to 15 cm high;
- capacity 3 Gastro-Norm 1/1 containers ( not included );
- hole in the bottom of the tank for draining condensation ( with tap on request, mandatory for fish );
- semi-cylindrical **plexiglass dome** with opening on 2 sides ; control panel with digital thermostat-thermometer and on/off switch with indicator light ;
- operating temperature: +4°/+10°C;
- static refrigeration;
- $\circ~$  4 swivel wheels with a diameter of 125 mm, 2 of which have brakes ;
- available in different colours: OAK, WENGE', MATT LACQUERED in RAL COLOURS.

# Refrigerated display trolleys

**Delivery** from 10 to 18 days

Refrigerated display trolleys

**Delivery** from 10 to 18 days

MC-6930/3RAL

Refrigerated display trolleys

**Delivery** from 10 to 18 days

|               | TECHNICAL CARD                |                                  |
|---------------|-------------------------------|----------------------------------|
| CODE/PICTURES | DESCRIPTION                   | PRICE/DELIVERY                   |
| MC-A156       | Refrigerated display cabinets | <b>Delivery</b> from 3 to 6 days |
| MC-LED        | Refrigerated display cabinets | <b>Delivery</b> from 3 to 6 days |