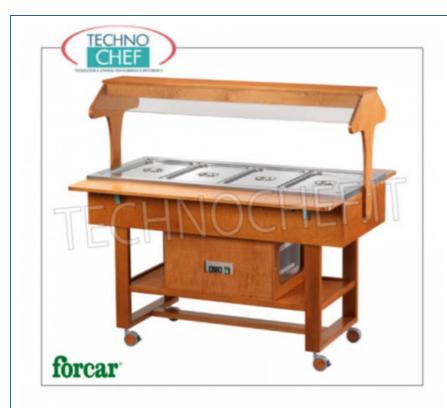

# REFRIGERATED WOODEN DISPLAY TROLLEY complete with DOME and SUPPORT SHELVES, temperature -5°/+5°C:

- WALNUT or WENGE' colored solid wood structure ;
- plexiglass dome ;- capacity 4 Gastro-Norm 1/1 trays, h 150 mm ( not included );- temperature -5°/+5°C with lids in place;
- static refrigeration;
- R134A refrigerant gas ;
- $\circ\,$  2 folding support shelves;
- 4 multi-directional wheels .

## FO-ELR2825BT

**Refrigerated display trolleys** Refrigerated wooden display trolley in WALNUT color, FORCAR brand, complete with plexiglass dome, 2 folding support shelves, capacity 4 GN 1/1 trays (not included), static refrigeration, temp.-5°/+5°C, V .230/1, Kw.0,25, dim.cm.148x112x141h