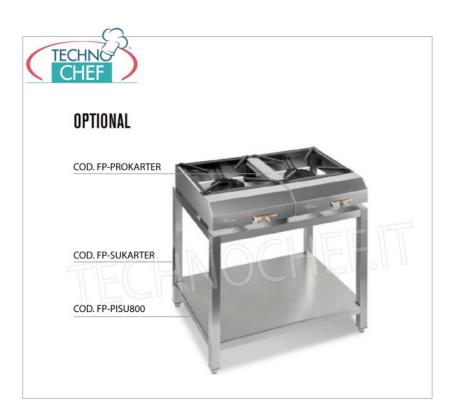

## Options/Accessories :

- bracket to join 2 burners
- support for positioning 2 burners

CODE/PICTURES

o plan for support

### FP-PROKARTER

**Technochef - Bracket to join 2 burners**Bracket to join 2 burners Cod. FA-FO4PSKARTER

**Delivery** from 4 to 9 days

## FP-PISU800

Technochef - Lower stainless steel shelf for

**stove support** Stainless steel top for Mod.SU800 support **Delivery** from 8 to 15 days

## FP-SUKARTER

**Delivery** from 4 to 9 days

**Technochef - Support to place 2 burners** Support for placing 2 stoves Cod. FA-FO4PSKARTER