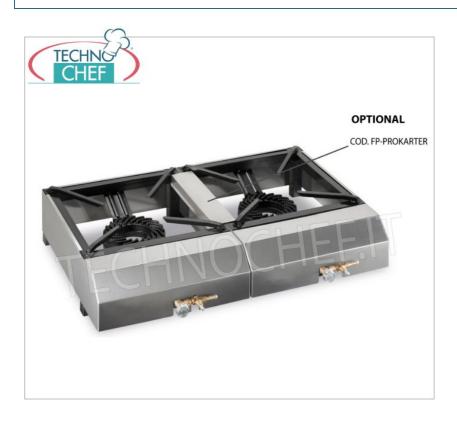

# PROFESSIONAL TABLE GAS STOVE :

- iron base;
- steel body;
- $\circ~$  1 cast iron burner of 7.5 kW ;
- safety valve;
- o possibility of assembling multiple burners via PROKARTER attachment (Optional).

## Options/Accessories :

- bracket to join 2 burners
- support for positioning 2 burners

CODE/PICTURES

o plan for support

### FP-PROKARTER

**Technochef - Bracket to join 2 burners**Bracket to join 2 burners Cod. FA-FO4PSKARTER

**Delivery** from 4 to 9 days