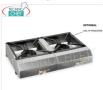

## Options/Accessories :

- bracket to join 2 burners
- support for positioning 2 burners

CODE/PICTURES

o plan for support

### FP-PROKARTER

**Technochef - Bracket to join 2 burners**Bracket to join 2 burners Cod. FA-FO4PSKARTER

**Delivery** from 4 to 9 days