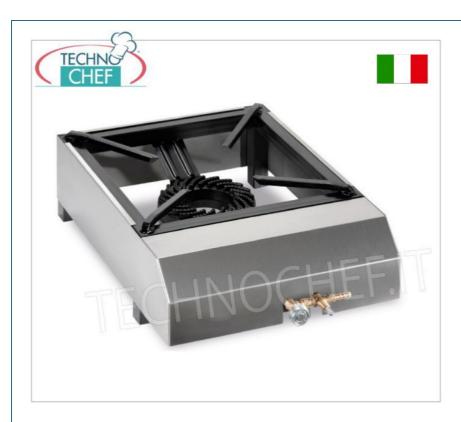

PRICE/DELIVERY

Services and Technologies for professional catering since 1973

| CODE           | DESCRIPTION                                                                                         | PRICE/DELIVERY                   |
|----------------|-----------------------------------------------------------------------------------------------------|----------------------------------|
| FP-F04PSKARTER | PROFESSIONAL TABLE GAS STOVE, with 1 cast iron burner of 7.5 kW, weight 9.5 Kg, dim.mm.400x570x170h | <b>Delivery</b> from 4 to 9 days |

# PROFESSIONAL TABLE GAS STOVE :

- iron base;
- steel body;
- $\circ~$  1 cast iron burner of 7.5 kW ;
- safety valve;
- o possibility of assembling multiple burners via PROKARTER attachment (Optional).

### CE mark

| TECHNICAL CARD     |     |  |  |
|--------------------|-----|--|--|
| Thermal input (Kw) | 7,5 |  |  |
| breadth (mm)       | 400 |  |  |
| depth (mm)         | 570 |  |  |
| height (mm)        | 170 |  |  |
| TECHNICAL CARD     |     |  |  |
|                    |     |  |  |