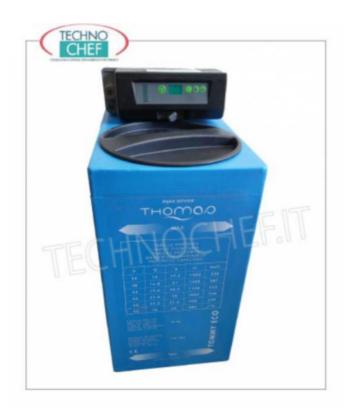

Services and Technologies for professional catering since 1973

| CODE       | DESCRIPTION                                                                                                                                                           | PRICE/DELIVERY                   |
|------------|-----------------------------------------------------------------------------------------------------------------------------------------------------------------------|----------------------------------|
| TH-JOLLYNW | Automatic cabinet purifier/softener for cold water with 7 lt. of resin, electronic programming, max yield: 800 l/h, V.12 (power supply included), dim.mm.240x435x425h | <b>Delivery</b> from 4 to 9 days |

## ELECTRONIC AUTOMATIC PURIFIER/SOFTENER with cabinet, with 7 l of CATION RESIN, suitable for cold water (max 35°C):

- $\circ\,$  bodywork in thick plastic material suitable for containing the resin cylinder and 15 kg of salt ;
- $\circ$  resin cylinder in glass fiber reinforced polyethylene with 7 liters of cationic resin;
- max flow rate: 800 l/h
- regeneration cycle duration : 32 min;
- salt consumption for each regeneration cycle: 1.0 kg;
- electronic programming;
- o control valve: AUTOTROL 366/604 I;
- min-max water temperature: 2-35°C;
- $\circ~$  softened water supplied on the basis of hardness: 1750 I (at 20 F°), 700 I (at 50°F).