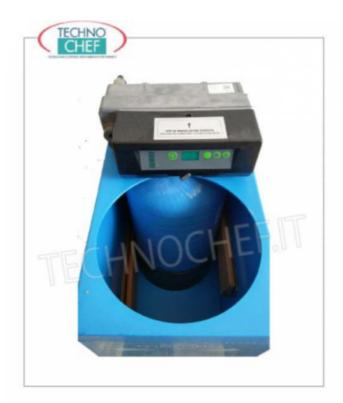

## ELECTRONIC AUTOMATIC PURIFIER/SOFTENER with cabinet, with 7 l of CATION RESIN, suitable for cold water (max 35°C):

- $\circ\,$  bodywork in thick plastic material suitable for containing the resin cylinder and 15 kg of salt ;
- $\circ$  resin cylinder in glass fiber reinforced polyethylene with 7 liters of cationic resin;
- max flow rate: 800 l/h
- regeneration cycle duration : 32 min;
- salt consumption for each regeneration cycle: 1.0 kg;
- electronic programming;
- o control valve: AUTOTROL 366/604 I;
- min-max water temperature: 2-35°C;
- $\circ~$  softened water supplied on the basis of hardness: 1750 I (at 20 F°), 700 I (at 50°F).