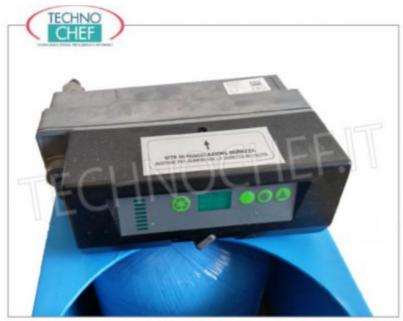

## ELECTRONIC AUTOMATIC PURIFIER/SOFTENER with cabinet, with 7 l of CATION RESIN, suitable for cold water (max 35°C):

- $\circ\,$  bodywork in thick plastic material suitable for containing the resin cylinder and 15 kg of salt ;
- $\circ$  resin cylinder in glass fiber reinforced polyethylene with 7 liters of cationic resin;
- max flow rate: 800 l/h
- regeneration cycle duration : 32 min;
- salt consumption for each regeneration cycle: 1.0 kg;
- electronic programming;
- o control valve: AUTOTROL 366/604 I;
- min-max water temperature: 2-35°C;
- $\circ~$  softened water supplied on the basis of hardness: 1750 I (at 20 F°), 700 I (at 50°F).