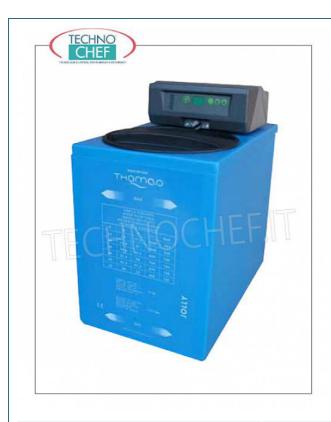

Services and Technologies for professional catering since 1973

| CODE       | DESCRIPTION                                                                                                                                                           | PRICE/DELIVERY                   |
|------------|-----------------------------------------------------------------------------------------------------------------------------------------------------------------------|----------------------------------|
| TH-JOLLYNW | Automatic cabinet purifier/softener for cold water with 7 lt. of resin, electronic programming, max yield: 800 l/h, V.12 (power supply included), dim.mm.240x435x425h | <b>Delivery</b> from 4 to 9 days |

## ELECTRONIC AUTOMATIC PURIFIER/SOFTENER with cabinet, with 7 l of CATION RESIN, suitable for cold water (max 35°C):

- $\circ\,$  bodywork in thick plastic material suitable for containing the resin cylinder and 15 kg of salt ;
- $\circ$  resin cylinder in glass fiber reinforced polyethylene with 7 liters of cationic resin;
- max flow rate: 800 l/h
- regeneration cycle duration : 32 min;
- salt consumption for each regeneration cycle: 1.0 kg;
- electronic programming;
- o control valve: AUTOTROL 366/604 I;
- min-max water temperature: 2-35°C;
- $\circ~$  softened water supplied on the basis of hardness: 1750 I (at 20 F°), 700 I (at 50°F).