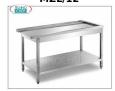

# MZL/12

**Service tables for hood dishwashers**DISHWASHER OUTLET TABLE with machine COUPLING on the LEFT, SHAPED TOP FOR RUNNING THE BASKETS, lower shelf, dimensions mm. 1200x700x850h

**Delivery** from 8 to 15 days