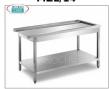

## **AVAILABLE MODELS**

Delivery from 8 to 15 days

Service tables for hood dishwashers
DISHWASHER OUTLET TABLE with machine COUPLING
on the LEFT, SHAPED TOP FOR RUNNING THE BASKETS,
lower shelf, dimensions mm. 800x700x850h