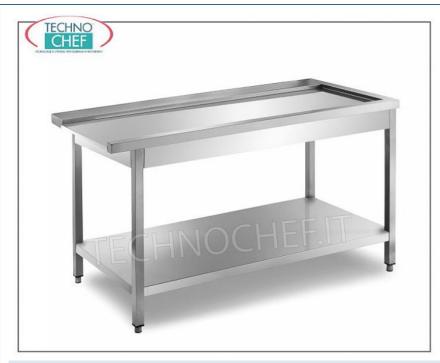

#### PROFESSIONAL DESCRIPTION

DISHWASHER OUTLET TABLE with machine COUPLING on the LEFT, DEPTH 700 mm, COMPLETE RANGE with length from 600 to 1400 mm:

- made of AISI 304 stainless steel;
- shaped top for sliding baskets;
- o bottom shelf .

## **AVAILABLE MODELS**

Delivery from 8 to 15 days

Service tables for hood dishwashers
DISHWASHER OUTLET TABLE with machine COUPLING
on the LEFT, SHAPED TOP FOR RUNNING THE BASKETS,
lower shelf, dimensions mm. 800x700x850h