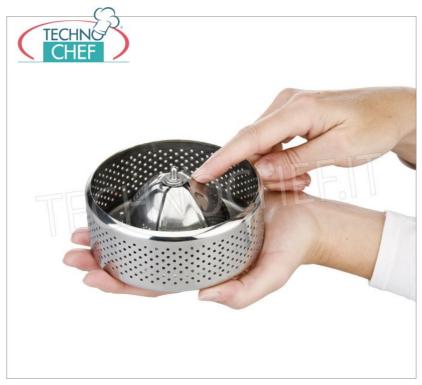

Services and Technologies for professional catering since 1973

PROFESSIONAL DESCRIPTION

Professional AUTOMATIC ELECTRIC CITRUS JUICER:

- thermally protected asynchronous motor ;
- light alloy structure, available in TWO VERSIONS: POLISHED (mod. CED-SL98/L ) or PAINTED (mod. CED-SL98/V );
- patented automatic drive ;
- universal pine cone in stainless steel, which adapts easily to any type of citrus fruit and the particular shape of the pine cone exploits the centrifugal force and increases productivity;
- removable bowl in stainless steel ;
- removable white polycarbonate splash guard;
- CE Approved, NSF Approved (with suffixes C and CU);
- dimensions mm 230x200x350h .