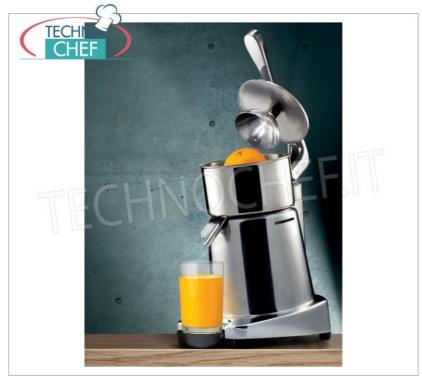

Services and Technologies for professional catering since 1973

PROFESSIONAL DESCRIPTION

Professional AUTOMATIC ELECTRIC CITRUS JUICER:

- thermally protected asynchronous motor ;
- light alloy structure, available in TWO VERSIONS: POLISHED (mod. CED-SL98/L ) or PAINTED (mod. CED-SL98/V );
- patented automatic drive ;
- universal pine cone in stainless steel, which adapts easily to any type of citrus fruit and the particular shape of the pine cone exploits the centrifugal force and increases productivity;
- removable bowl in stainless steel ;
- removable white polycarbonate splash guard;
- CE Approved, NSF Approved (with suffixes C and CU);
- dimensions mm 230x200x350h .

## **TECHNOCHEF - Professional Automatic Electric Citrus Squeezer, PAINTED version, Mod.SL98/V** AUTOMATIC ELECTRIC CITRUS SQUEEZER, LIGHT ALLOY structure, PAINTED version, THERMO-PROTECTED

structure, PAINTED version, THERMO-PROTECTED asynchronous motor, V. 230/1, kw 0,30, weight 8,5 kg, dimensions mm 230x200x350h

Delivery from 4 to 9 days

**TECHNOCHEF - Professional Automatic Electric Citrus Squeezer, SHINY version, Mod.SL98/L** AUTOMATIC ELECTRIC CITRUS SQUEEZER, metal structure, GLOSSY version, THERMO-PROTECTED asynchronous motor, V. 230/1, kw 0,30, weight 8,5 kg, dimensions mm 230x200x350h