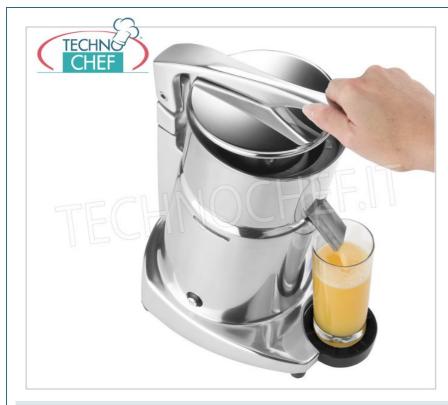

Services and Technologies for professional catering since 1973

PROFESSIONAL DESCRIPTION

Professional AUTOMATIC ELECTRIC CITRUS JUICER:

- thermally protected asynchronous motor ;
- light alloy structure, available in TWO VERSIONS: POLISHED (mod. CED-SL98/L ) or PAINTED (mod. CED-SL98/V );
- patented automatic drive ;
- universal pine cone in stainless steel, which adapts easily to any type of citrus fruit and the particular shape of the pine cone exploits the centrifugal force and increases productivity;
- removable bowl in stainless steel ;
- removable white polycarbonate splash guard;
- CE Approved, NSF Approved (with suffixes C and CU);
- dimensions mm 230x200x350h .

## **TECHNOCHEF - Professional Automatic Electric Citrus Squeezer, PAINTED version, Mod.SL98/V** AUTOMATIC ELECTRIC CITRUS SQUEEZER, LIGHT ALLOY structure, PAINTED version, THERMO-PROTECTED

structure, PAINTED version, THERMO-PROTECTED asynchronous motor, V. 230/1, kw 0,30, weight 8,5 kg, dimensions mm 230x200x350h

Delivery from 4 to 9 days

**TECHNOCHEF - Professional Automatic Electric Citrus Squeezer, SHINY version, Mod.SL98/L** AUTOMATIC ELECTRIC CITRUS SQUEEZER, metal structure, GLOSSY version, THERMO-PROTECTED asynchronous motor, V. 230/1, kw 0,30, weight 8,5 kg, dimensions mm 230x200x350h