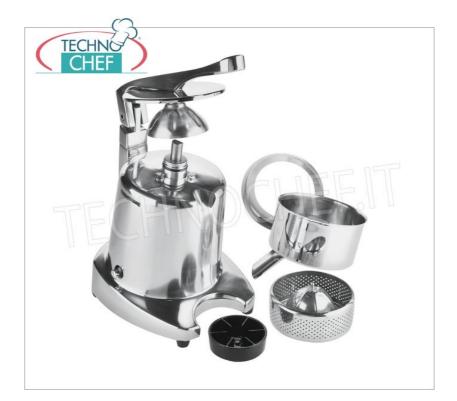

Services and Technologies for professional catering since 1973

PROFESSIONAL DESCRIPTION

Professional AUTOMATIC ELECTRIC CITRUS JUICER:

- thermally protected asynchronous motor ;
- light alloy structure, available in TWO VERSIONS: POLISHED (mod. CED-SL98/L ) or PAINTED (mod. CED-SL98/V );
- patented automatic drive ;
- universal pine cone in stainless steel, which adapts easily to any type of citrus fruit and the particular shape of the pine cone exploits the centrifugal force and increases productivity;
- removable bowl in stainless steel ;
- removable white polycarbonate splash guard;
- CE Approved, NSF Approved (with suffixes C and CU);
- dimensions mm 230x200x350h .

## **TECHNOCHEF - Professional Automatic Electric Citrus Squeezer, PAINTED version, Mod.SL98/V** AUTOMATIC ELECTRIC CITRUS SQUEEZER, LIGHT ALLOY structure, PAINTED version, THERMO-PROTECTED

structure, PAINTED version, THERMO-PROTECTED asynchronous motor, V. 230/1, kw 0,30, weight 8,5 kg, dimensions mm 230x200x350h

Delivery from 4 to 9 days

**TECHNOCHEF - Professional Automatic Electric Citrus Squeezer, SHINY version, Mod.SL98/L** AUTOMATIC ELECTRIC CITRUS SQUEEZER, metal structure, GLOSSY version, THERMO-PROTECTED asynchronous motor, V. 230/1, kw 0,30, weight 8,5 kg, dimensions mm 230x200x350h