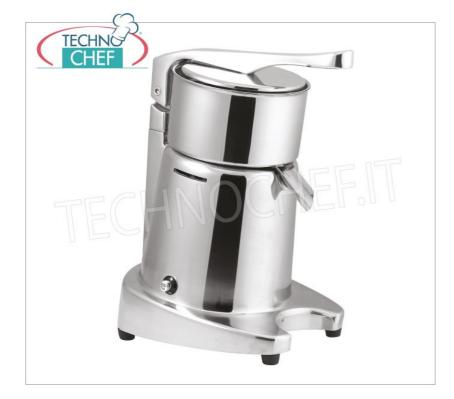

Services and Technologies for professional catering since 1973

PROFESSIONAL DESCRIPTION

Professional AUTOMATIC ELECTRIC CITRUS JUICER:

- thermally protected asynchronous motor ;
- light alloy structure, available in TWO VERSIONS: POLISHED (mod. CED-SL98/L ) or PAINTED (mod. CED-SL98/V );
- patented automatic drive ;
- universal pine cone in stainless steel, which adapts easily to any type of citrus fruit and the particular shape of the pine cone exploits the centrifugal force and increases productivity;
- removable bowl in stainless steel ;
- removable white polycarbonate splash guard;
- CE Approved, NSF Approved (with suffixes C and CU);
- dimensions mm 230x200x350h .

## **TECHNOCHEF - Professional Automatic Electric Citrus Squeezer, PAINTED version, Mod.SL98/V** AUTOMATIC ELECTRIC CITRUS SQUEEZER, LIGHT ALLOY structure, PAINTED version, THERMO-PROTECTED

structure, PAINTED version, THERMO-PROTECTED asynchronous motor, V. 230/1, kw 0,30, weight 8,5 kg, dimensions mm 230x200x350h

Delivery from 4 to 9 days

**TECHNOCHEF - Professional Automatic Electric Citrus Squeezer, SHINY version, Mod.SL98/L** AUTOMATIC ELECTRIC CITRUS SQUEEZER, metal structure, GLOSSY version, THERMO-PROTECTED asynchronous motor, V. 230/1, kw 0,30, weight 8,5 kg, dimensions mm 230x200x350h