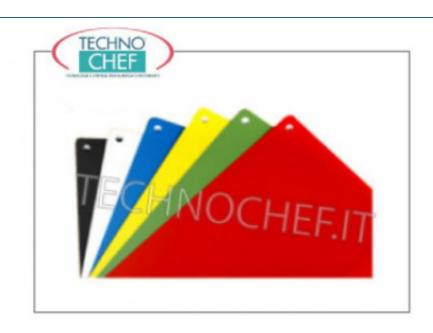

Services and Technologies for professional catering since 1973  $\,$ 

| CODE                     | DESCRIPTION                                                                                                                                                                                                                                                                        | PRICE/DELIVERY                   |
|--------------------------|------------------------------------------------------------------------------------------------------------------------------------------------------------------------------------------------------------------------------------------------------------------------------------|----------------------------------|
| SY-ST3050                | CUTTING LAYER in POLYPROPYLENE available in 6 colours, dim.mm.300x500 for CHOPPING BOARD Cod.SY-PB3050                                                                                                                                                                             | <b>Delivery</b> from 4 to 9 days |
| PROFESSIONAL DESCRIPTION |                                                                                                                                                                                                                                                                                    |                                  |
| TECHNICAL CARD           |                                                                                                                                                                                                                                                                                    |                                  |
| CODE/PICTURES            | DESCRIPTION                                                                                                                                                                                                                                                                        | PRICE/DELIVERY                   |
| SY-PB2828  COLORE STRATE | Technochef - Polyethylene cutting boards with 6 interchangeable colored layers CUTTING BOARD with 22 mm thick POLYETHYLENE BASE, with 6 INTERCHANGEABLE COLORED LAYERS, PROFBOARD series, with NON-SLIP rubber FEET, STAINLESS STEEL STUDS for fitting spare parts, dim.mm.280x280 | Delivery                         |