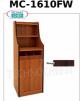

### Room service furniture

Service cabinet in WENGE 'melamine wood, with 1 open cutlery drawer, compartment with hinged door and raised door with 2 shelves, dim.mm.480x480x1450h

Delivery from 4 to 9 days