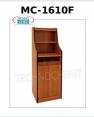

### Room service furniture

Service cabinet in CHERRY-colored melamine wood, with 1 open cutlery drawer, compartment with hinged door and raised door with 2 shelves, dim.mm.480x480x1450h

## MC-1610FW