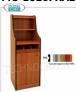

**Delivery** from 4 to 9 days

Room service furniture
Hall service unit matt lacquered in RAL colors, with 1
open cutlery drawer, compartment with hinged door and
raised door with 2 shelves, dim.mm.480x480x1450h