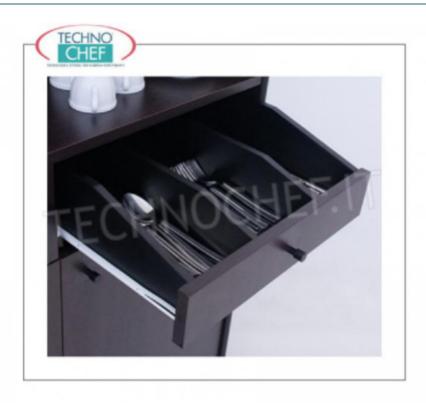

# NOBILITATED WOODEN SERVICE MOBILE, WITH OPEN LOCKED DOOR, ARE WITH 1 DOOR BEND and ALTITEL with 2 RIPIAN I:

- structure and wood paneled panels in standard colors: CHERRY , WENGE ', LACQUERED OPACO in RAL COLORS ;
- Rear lift with 2 shelves;
- 1 open drawer tray with separators mounted on guides;
- swing door with internal adjustable shelf;
- o rubber-profile edges;
- o mounted on wheels with diameter 50 mm.

### Room service furniture

Service cabinet in CHERRY-colored melamine wood, with 1 open cutlery drawer, compartment with hinged door and raised door with 2 shelves, dim.mm.480x480x1450h