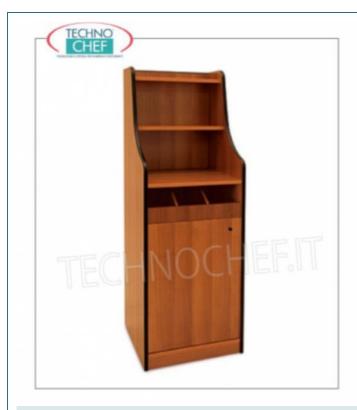

# NOBILITATED WOODEN SERVICE MOBILE, WITH OPEN LOCKED DOOR, ARE WITH 1 DOOR BEND and ALTITEL with 2 RIPIAN I:

- structure and wood paneled panels in standard colors: CHERRY , WENGE ', LACQUERED OPACO in RAL COLORS ;
- Rear lift with 2 shelves;
- 1 open drawer tray with separators mounted on guides;
- swing door with internal adjustable shelf;
- o rubber-profile edges;
- o mounted on wheels with diameter 50 mm.

# **TECHNICAL CARD** breadth (mm) 480 depth (mm) 480 height (mm) 1450

### Room service furniture

Service cabinet in CHERRY-colored melamine wood, with 1 open cutlery drawer, compartment with hinged door and raised door with 2 shelves, dim.mm.480x480x1450h