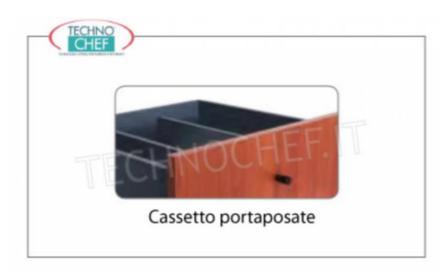

- Rear lift with 2 shelves ;
- 1 tray drawer with separators mounted on guides;
- swing door with internal adjustable shelf ;
- rubber-profile edges;
- mounted on wheels with diameter 50 mm.