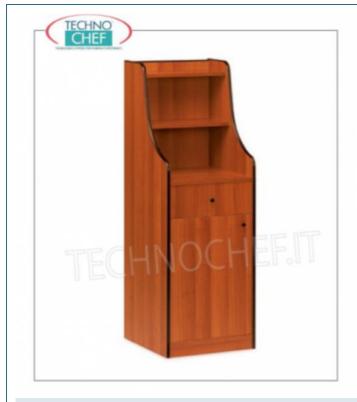

## PROFESSIONAL DESCRIPTION

NOBILITATED WOODEN SERVICE FURNITURE MOBILE, WITH PORTABLE DOOR, WITH 1 WIRE AND 2 WASHING RINGS: • structure and wood paneled panels in standard colors: CHERRY , WENGE ', LACQUERED OPACO in RAL COLORS ;

- Rear lift with 2 shelves ;
- 1 tray drawer with separators mounted on guides;
- swing door with internal adjustable shelf ;
- rubber-profile edges;
- mounted on wheels with diameter 50 mm.

## Made in Italy

|           | TECHNIC                                                                                                                                                                                          | AL CARD                                                                                                    |                                  |
|-----------|--------------------------------------------------------------------------------------------------------------------------------------------------------------------------------------------------|------------------------------------------------------------------------------------------------------------|----------------------------------|
|           | breadth (mm)                                                                                                                                                                                     | 480                                                                                                        |                                  |
|           | depth (mm)                                                                                                                                                                                       | 480                                                                                                        |                                  |
|           | height (mm)                                                                                                                                                                                      | 1450                                                                                                       |                                  |
|           | AVAILABL                                                                                                                                                                                         | E MODELS                                                                                                   |                                  |
| Se<br>1 d | <b>Room service furniture</b><br>Service cabinet in CHERRY-colored melamine wood, with<br>1 cutlery drawer, compartment with hinged door and<br>raised door with 2 shelves, dim.mm.480x480x1450h |                                                                                                            | Delivery from 4 to 9 days        |
| Se<br>dr. | awer, compartmen                                                                                                                                                                                 | <b>ture</b><br>NGE 'melamine wood, with 1 cutlery<br>t with hinged door and raised door<br>m.480x480x1450h | <b>Delivery</b> from 4 to 9 days |