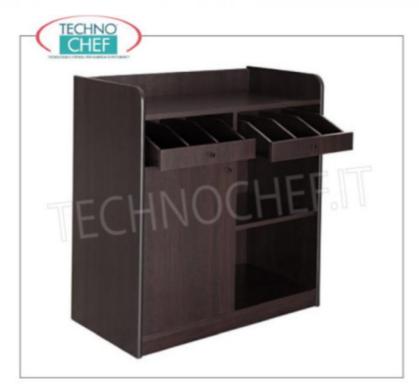

## PROFESSIONAL DESCRIPTION

NOBELED WOODEN SERVICE MOBILE, WITH 2 OPEN CABINETS OPENED, 1 WIRE DOOR and DAYS WITH RIPIANO: • structure and wood paneled panels in standard colors: CHERRY , WENGE ' , LACQUERED OPACO in RAL COLORS ;

- 2 drawers open with separators mounted on guides;
- swing door and internal adjustable shelf ;
- sideboard with intermediate shelf ;
- rubber-profile edges;
- mounted on wheels with diameter 50 mm.

## **CEMade logo in ITALY**

|           | TECHNIC                                                                                                                                                                                 | AL CARD  |                                  |
|-----------|-----------------------------------------------------------------------------------------------------------------------------------------------------------------------------------------|----------|----------------------------------|
|           | breadth (mm)                                                                                                                                                                            | 940      |                                  |
|           | depth (mm)                                                                                                                                                                              | 480      |                                  |
|           | height (mm)                                                                                                                                                                             | 980      |                                  |
|           | AVAILABL                                                                                                                                                                                | E MODELS |                                  |
| MC-1627F  | <b>Room service furniture</b><br>Service cabinet in CHERRY-colored melamine wood, with<br>2 open cutlery drawers, 1 hinged door and open<br>compartment with shelf, dim.mm.940x480x980h |          | <b>Delivery</b> from 4 to 9 days |
| MC-1627FW | <b>Room service furniture</b><br>Service cabinet in WENGE 'melamine wood, with 2 open<br>cutlery drawers, 1 hinged door and open compartment<br>with shelf, dim.mm.940x480x980h         |          | Delivery from 4 to 9 days        |