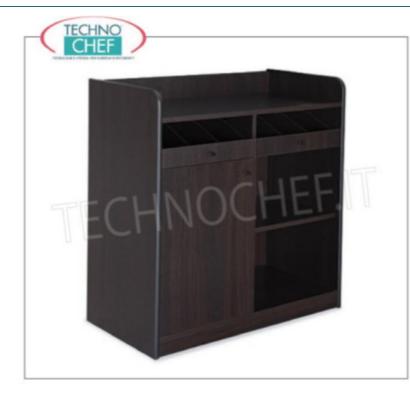

## PROFESSIONAL DESCRIPTION

NOBELED WOODEN SERVICE MOBILE, WITH 2 OPEN CABINETS OPENED, 1 WIRE DOOR and DAYS WITH RIPIANO: • structure and wood paneled panels in standard colors: CHERRY , WENGE ' , LACQUERED OPACO in RAL COLORS ;

- 2 drawers open with separators mounted on guides;
- swing door and internal adjustable shelf ;
- sideboard with intermediate shelf ;
- rubber-profile edges;
- mounted on wheels with diameter 50 mm.

## **CEMade logo in ITALY**

|           | TECHNIC                                                                                                                                                                                 | AL CARD  |                                  |
|-----------|-----------------------------------------------------------------------------------------------------------------------------------------------------------------------------------------|----------|----------------------------------|
|           | breadth (mm)                                                                                                                                                                            | 940      |                                  |
|           | depth (mm)                                                                                                                                                                              | 480      |                                  |
|           | height (mm)                                                                                                                                                                             | 980      |                                  |
|           | AVAILABL                                                                                                                                                                                | E MODELS |                                  |
| MC-1627F  | <b>Room service furniture</b><br>Service cabinet in CHERRY-colored melamine wood, with<br>2 open cutlery drawers, 1 hinged door and open<br>compartment with shelf, dim.mm.940x480x980h |          | <b>Delivery</b> from 4 to 9 days |
| MC-1627FW | <b>Room service furniture</b><br>Service cabinet in WENGE 'melamine wood, with 2 open<br>cutlery drawers, 1 hinged door and open compartment<br>with shelf, dim.mm.940x480x980h         |          | Delivery from 4 to 9 days        |