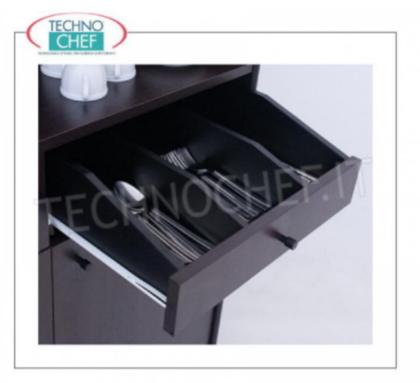

## PROFESSIONAL DESCRIPTION

NOBELED WOODEN SERVICE MOBILE, WITH 2 OPEN CABINETS OPENED, 1 WIRE DOOR and DAYS WITH RIPIANO: • structure and wood paneled panels in standard colors: CHERRY , WENGE ' , LACQUERED OPACO in RAL COLORS ;

- 2 drawers open with separators mounted on guides;
- swing door and internal adjustable shelf ;
- sideboard with intermediate shelf ;
- rubber-profile edges;
- mounted on wheels with diameter 50 mm.