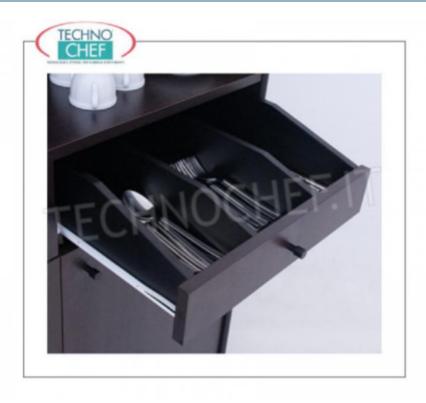

# NOBELED WOODEN SERVICE MOBILE, WITH 2 OPENED CABINETS AND WITH 2 DOORS WITH BATTERY:

- structure and wood paneled panels in standard colors: CHERRY , WENGE ' , LACQUERED OPACO in RAL COLORS ;
- 2 drawers open with separators mounted on guides;
- 2 intermediate shelves (each compartment is equipped with internal adjustable shelf);
- o rubber-profile edges;
- mounted on wheels with diameter 50 mm.

## Room service furniture

Service cabinet in CHERRY-colored melamine wood, with 2 open cutlery drawers and compartment with 2 hinged doors, dim.mm.940x480x980h

#### Room service furniture

Room service cabinet in WENGE 'melamine wood, with 2 open cutlery drawers and compartment with 2 hinged doors, dim.mm.940x480x980h

MC-1620FRAL

Room service furniture
Hall service cabinet matt lacquered in RAL colors, with 2 open cutlery drawers and compartment with 2 hinged doors, dim.mm.940x480x980h