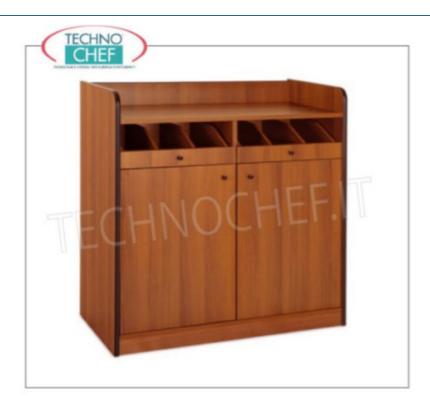

# NOBELED WOODEN SERVICE MOBILE, WITH 2 OPENED CABINETS AND WITH 2 DOORS WITH BATTERY:

- structure and wood paneled panels in standard colors: CHERRY , WENGE ' , LACQUERED OPACO in RAL COLORS ;
- 2 drawers open with separators mounted on guides;
- 2 intermediate shelves (each compartment is equipped with internal adjustable shelf);
- o rubber-profile edges;
- mounted on wheels with diameter 50 mm.

## **CEMade logo in ITALY**

| CLINIC OGO III ITALI |     |
|----------------------|-----|
| TECHNICAL CARD       |     |
| breadth (mm)         | 940 |
| depth (mm)           | 480 |
| height (mm)          | 980 |

## Room service furniture

Service cabinet in CHERRY-colored melamine wood, with 2 open cutlery drawers and compartment with 2 hinged doors, dim.mm.940x480x980h