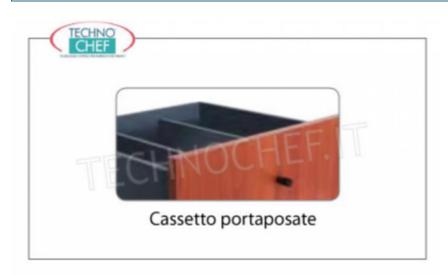

- 2 drawer units with separators mounted on guides;
- 2 intermediate shelves (each compartment is equipped with internal adjustable shelf);
- rubber-profile edges;
- mounted on wheels with diameter 50 mm.