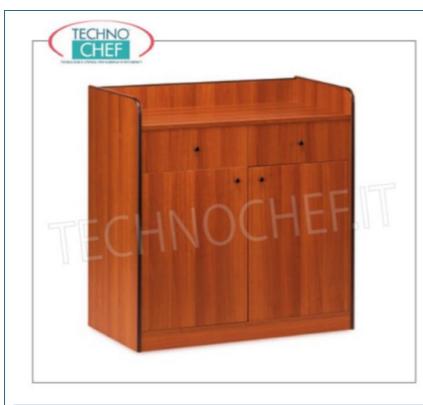

## PROFESSIONAL DESCRIPTION

NOBELED WOODEN SERVICE FURNITURE MOBILE, WITH 2 PORTABLE CASSETTE and TWO DOORS WITH BATTERY: • structure and wood paneled panels in standard colors: CHERRY , WENGE ' , LACQUERED OPACO in RAL COLORS ;

- 2 drawer units with separators mounted on guides;
- 2 intermediate shelves (each compartment is equipped with internal adjustable shelf);
- rubber-profile edges;
- mounted on wheels with diameter 50 mm.

## CEMade logo in ITALY

|                     | TECHNICAL CARD                                                                                                              |                                                     |
|---------------------|-----------------------------------------------------------------------------------------------------------------------------|-----------------------------------------------------|
| bre                 | adth (mm) 940                                                                                                               |                                                     |
| d                   | epth (mm) 480                                                                                                               |                                                     |
| he                  | eight (mm) 980                                                                                                              |                                                     |
| AVAILABLE MODELS    |                                                                                                                             |                                                     |
| Service 2 cutler    | service furniture<br>cabinet in CHERRY-colored melamine wood<br>y drawers and compartment with 2 hinged<br>.940x480x980h    |                                                     |
| Room s<br>cutlery d | service furniture<br>ervice cabinet in WENGE 'melamine wood, v<br>drawers and compartment with 2 hinged do<br>.940x480x980h | <b>Delivery</b> from 4 to 9 days<br>with 2<br>oors, |