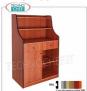

Room service furniture Hall service unit matt lacquered in RAL colors, with 2 cutlery drawers, 1 hinged door, open compartment with shelf and 2 shelves, dim.mm.940x480x1450h