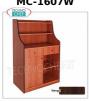

## MC-1607

# Room service furniture

Room service unit in CHERRY-colored melamine wood, with 2 cutlery drawers, 1 hinged door, open compartment with shelf and 2 shelves, dim.mm.940x480x1450h

# MC-1607W