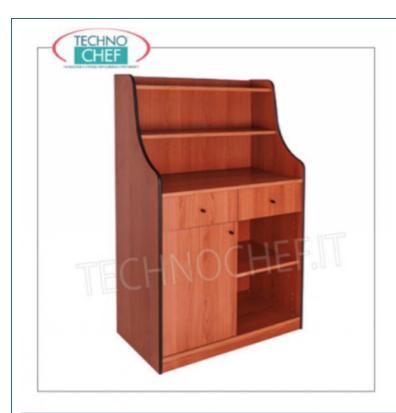

## PROFESSIONAL DESCRIPTION

NOBILITATED WOODEN SERVICE MOBILE, WITH 2 PORTABLE CASSETTE, 1 PULLING DOOR, DAY with RIPIANO and ALZATA with 2 RIPIANI:

- structure and wood paneled panels in standard colors: CHERRY , WENGE ' , LACQUERED OPACO in RAL COLORS ;
- Rear lift with 2 shelves;
- 2 drawer units with separators mounted on guides;
- swing door and internal adjustable shelf;
- daytime running compartment with adjustable intermediate stand;
- rubber-profile edges;
- mounted on wheels with diameter 50 mm.

# **CEMade logo in ITALY**

| TECHNICAL CARD |      |
|----------------|------|
| breadth (mm)   | 940  |
| depth (mm)     | 480  |
| height (mm)    | 1450 |

# Room service furniture

Room service unit in CHERRY-colored melamine wood, with 2 cutlery drawers, 1 hinged door, open compartment with shelf and 2 shelves, dim.mm.940x480x1450h