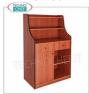

### Room service furniture

Room service cabinet in WENGE 'melamine wood, with 2 cutlery drawers, 1 hinged door, open compartment with shelf and 2 shelves, dim.mm.940x480x1450h

**Delivery** from 4 to 9 days