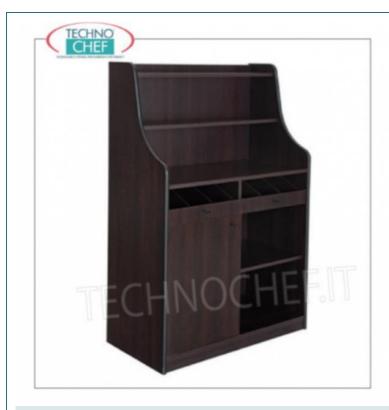

# NOBELED WOODEN SERVICE MOBILE WITH 2 OPEN CABINETS OPENED, 1 CUTTING DOOR, DAY WITH RIPIANO and ALUMINUM with 2 RIPIANI:

- structure and wood paneled panels in standard colors: CHERRY , WENGE ' , LACQUERED OPACO in RAL COLORS ;
- Rear lift with 2 shelves;
- 2 drawers open with separators mounted on guides;
- swing door and internal adjustable shelf;
- daytime running compartment with adjustable intermediate stand;
- rubber-profile edges;
- mounted on wheels with diameter 50 mm.

#### CEMade logo in ITALY

| CEMAGE 1090 III TIAET |      |
|-----------------------|------|
| TECHNICAL CARD        |      |
| breadth (mm)          | 940  |
| depth (mm)            | 480  |
| height (mm)           | 1450 |

# Room service furniture

Room service unit in CHERRY-colored melamine wood, with 2 open cutlery drawers, 1 hinged door, open compartment with shelf and 2 shelves, dim.mm.940x480x1450h