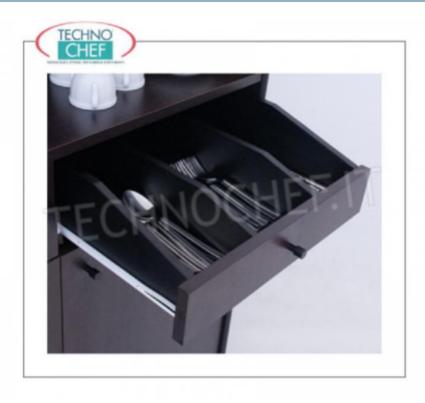

# NOBELED WOODEN SERVICE MOBILE WITH 2 OPEN CABINETS OPENED, 1 CUTTING DOOR, DAY WITH RIPIANO and ALUMINUM with 2 RIPIANI:

- structure and wood paneled panels in standard colors: CHERRY , WENGE ' , LACQUERED OPACO in RAL COLORS ;
- Rear lift with 2 shelves;
- 2 drawers open with separators mounted on guides;
- swing door and internal adjustable shelf;
- daytime running compartment with adjustable intermediate stand;
- rubber-profile edges;
- mounted on wheels with diameter 50 mm.

# Room service furniture

Room service unit in CHERRY-colored melamine wood, with 2 open cutlery drawers, 1 hinged door, open compartment with shelf and 2 shelves, dim.mm.940x480x1450h