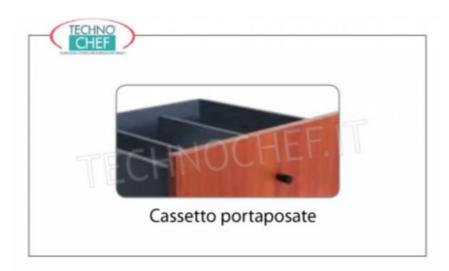

- Rear lift with 2 shelves ;
- 1 tray drawer with separators mounted on guides;
- 1 sliding hopper ;
- rubber-profile edges;
- mounted on wheels with diameter 50 mm.