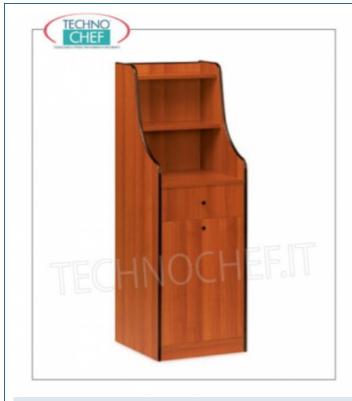

## PROFESSIONAL DESCRIPTION

NOBILITATED WOODEN SERVICE MOBILE, WITH PORTABLE TAPE, SLIDING TRAFFIC and ALZATA with 2 RIPIANI: • structure and wood paneled panels in standard colors: CHERRY , WENGE ', LACQUERED OPACO in RAL COLORS ;

- Rear lift with 2 shelves ;
- 1 tray drawer with separators mounted on guides;
- 1 sliding hopper ;
- rubber-profile edges;
- mounted on wheels with diameter 50 mm.

## CEMade logo in ITALY

|          | TECHNIC                                                                                                                                                                | AL CARD  |                                  |
|----------|------------------------------------------------------------------------------------------------------------------------------------------------------------------------|----------|----------------------------------|
|          | breadth (mm)                                                                                                                                                           | 480      |                                  |
|          | depth (mm)                                                                                                                                                             | 480      |                                  |
|          | height (mm)                                                                                                                                                            | 1450     |                                  |
|          | AVAILABL                                                                                                                                                               | E MODELS |                                  |
| MC-1615  | <b>Room service furniture</b><br>Room service cabinet in CHERRY-colored melamine<br>wood, with 1 cutlery drawer, sliding hopper and 2<br>shelves, dim.mm.480x480x1450h |          | <b>Delivery</b> from 4 to 9 days |
| MC-1615W | <b>Room service furniture</b><br>Room service cabinet in WENGE 'melamine wood, with 1<br>cutlery drawer, sliding hopper and 2 shelves,<br>dim.mm.480x480x1450h         |          | Delivery from 4 to 9 days        |