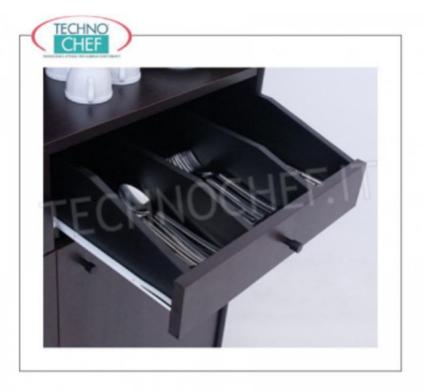

## PROFESSIONAL DESCRIPTION

NOBILITATED WOODEN SERVICE MOBILE, WITH 2 OPENED DOOR CABINETS, ARE WITH 2 DOORS WITH BATTERY AND ALTITUDE WITH 2 RIPIANI:

- $\circ~$  structure and wood paneled panels in standard colors: CHERRY , WENGE ' , LACQUERED OPACO in RAL COLORS ;
- Rear lift with 2 shelves ;
- 2 drawers open with separators mounted on guides;
- 2 intermediate shelves (each compartment is equipped with internal adjustable shelf);
- rubber-profile edges;
- mounted on wheels with diameter 50 mm.