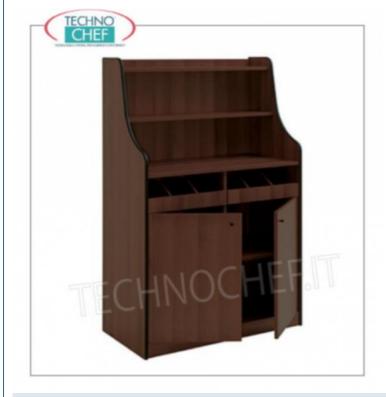

## PROFESSIONAL DESCRIPTION

NOBILITATED WOODEN SERVICE MOBILE, WITH 2 OPENED DOOR CABINETS, ARE WITH 2 DOORS WITH BATTERY AND ALTITUDE WITH 2 RIPIANI:

- $\circ~$  structure and wood paneled panels in standard colors: CHERRY , WENGE ' , LACQUERED OPACO in RAL COLORS ;
- Rear lift with 2 shelves ;
- 2 drawers open with separators mounted on guides;
- 2 intermediate shelves (each compartment is equipped with internal adjustable shelf);
- rubber-profile edges;
- mounted on wheels with diameter 50 mm.

## **CEMade logo in ITALY**

|             | TECHNIC                                     | AL CARD                                                                                                                                                                                       |                           |
|-------------|---------------------------------------------|-----------------------------------------------------------------------------------------------------------------------------------------------------------------------------------------------|---------------------------|
|             | breadth (mm)                                | 940                                                                                                                                                                                           |                           |
|             | depth (mm)                                  | 480                                                                                                                                                                                           |                           |
|             | height (mm)                                 | 1450                                                                                                                                                                                          |                           |
|             | AVAILABL                                    | E MODELS                                                                                                                                                                                      |                           |
| MC-1600F    |                                             |                                                                                                                                                                                               |                           |
| TECHNOCHE   | Room service cabine<br>wood, with 2 open cu | <b>Room service furniture</b><br>Room service cabinet in CHERRY-colored melamine<br>wood, with 2 open cutlery drawers, compartment with 2<br>hinged doors and 2 shelves, dim.mm.940x480x1450h |                           |
| MC-1600FW   |                                             |                                                                                                                                                                                               | Delivery from 4 to 9 days |
| TECHNOCHERT | Room service cabine<br>open cutlery drawers | <b>Room service furniture</b><br>Room service cabinet in WENGE 'melamine wood, with 2<br>open cutlery drawers, compartment with 2 hinged doors<br>and 2 shelves, dim.mm.940x480x1450h         |                           |