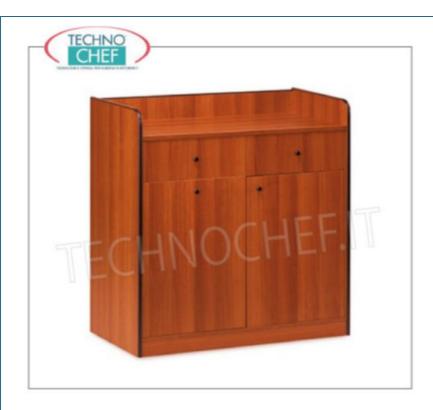

# NOBELED WOODEN SERVICE MOBILE, WITH 2 PORTABLE CASSETTE, SLIDING TRAMOGGIA AND 1 PULLING DOOR :

- structure and wood paneled panels in standard colors: CHERRY , WENGE ' , LACQUERED OPACO in RAL COLORS ;
- 2 drawer units with separators mounted on guides;
- sliding hopper;
- swing door and internal adjustable shelf;
- rubber-profile edges;
- mounted on wheels with diameter 50 mm.

# **CEMade logo in ITALY**

| TECHNICAL CARD |     |
|----------------|-----|
| breadth (mm)   | 940 |
| depth (mm)     | 480 |
| height (mm)    | 980 |

### Room service furniture

Service cabinet in CHERRY-colored melamine wood, with 2 cutlery drawers, sliding hopper and 1 hinged door, dim.mm.940x480x980h