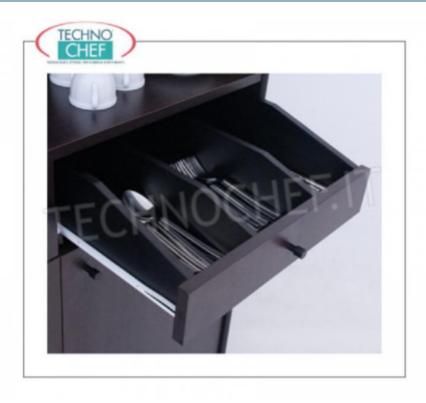

# NOBELED WOODEN SERVICE MOBILE, WITH 2 OPEN LOCKED CASSETTE, SLIDING TRAMOGGIA and 1 DOUBLE WIRE:

- structure and wood paneled panels in standard colors: CHERRY , WENGE ' , LACQUERED OPACO in RAL COLORS ;
- 2 drawers open with separators mounted on guides;
- sliding hopper;
- swing door and internal adjustable shelf;
- rubber-profile edges;
- $\circ~$  mounted on wheels with diameter 50 mm.

### Room service furniture

Dining room service unit in CHERRY-colored melamine wood, with 2 open cutlery drawers, sliding hopper and 1 hinged door, dim.mm.940x480x980h

# Room service furniture

Room service cabinet in WENGE 'melamine wood, with 2 open cutlery drawers, sliding hopper and 1 hinged door, dim.mm.940x480x980h

**Delivery** from 4 to 9 days

Delivery from 4 to 9 days

MC-1626FRAL

**Room service furniture**Hall service cabinet matt lacquered in RAL colors, with 2 open cutlery drawers, sliding hopper and 1 hinged door, dim.mm.940x480x980h