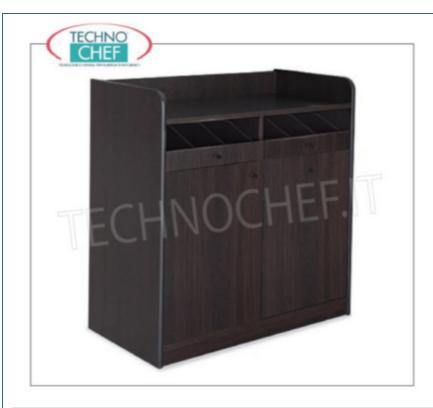

# NOBELED WOODEN SERVICE MOBILE, WITH 2 OPEN LOCKED CASSETTE, SLIDING TRAMOGGIA and 1 DOUBLE WIRE:

- structure and wood paneled panels in standard colors: CHERRY , WENGE ' , LACQUERED OPACO in RAL COLORS ;
- 2 drawers open with separators mounted on guides;
- sliding hopper;
- swing door and internal adjustable shelf;
- rubber-profile edges;
- $\circ~$  mounted on wheels with diameter 50 mm.

### Room service furniture

Dining room service unit in CHERRY-colored melamine wood, with 2 open cutlery drawers, sliding hopper and 1 hinged door, dim.mm.940x480x980h